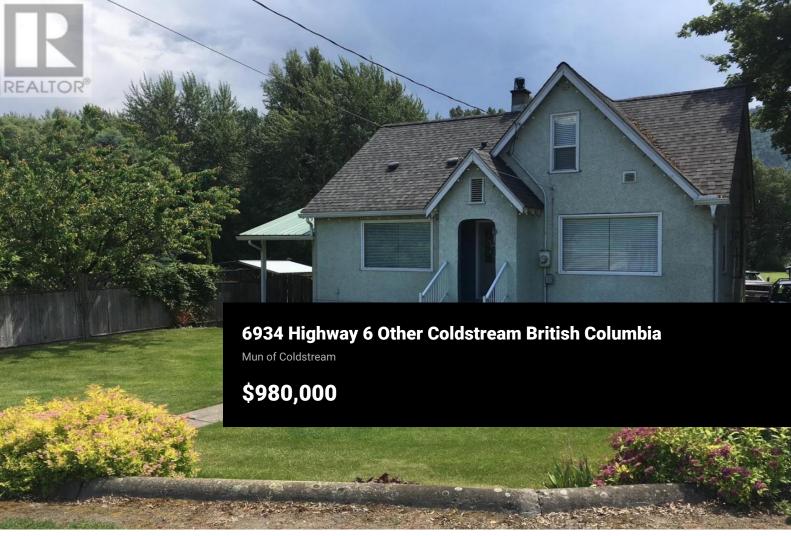

Step into this beautifully updated home on a stunning 2.22-acre lot in peaceful Lavington. Full of character, this charming property effortlessly blends modern updates with timeless appeal, creating a warm and inviting atmosphere. From the moment you enter, you'll be struck by the unique features, including the wood burning stove, vintage touches, and a design that captures the essence of country living. The flat lot backs onto a serene creek, providing a tranquil, private setting. The property truly shines in the spring and summer, when lush greenery, vibrant gardens, and the soothing sounds of the creek bring the outdoors to life. Whether you're relaxing on the deck, enjoying the view, or gardening, this space offers the perfect backdrop for outdoor living. For those who love to tinker or need extra space, the property includes a detached garage, a spacious shop, and several outbuildings perfect for housing chickens, ducks and other animals. A charming duck pond adds to the peaceful ambiance and offers a great spot to watch the wildlife. This home is an absolute must-see for anyone looking for a unique property that combines character, functionality, and natural beauty in the heart of Lavington. Come see for yourself why this property is so special! (id:6769)