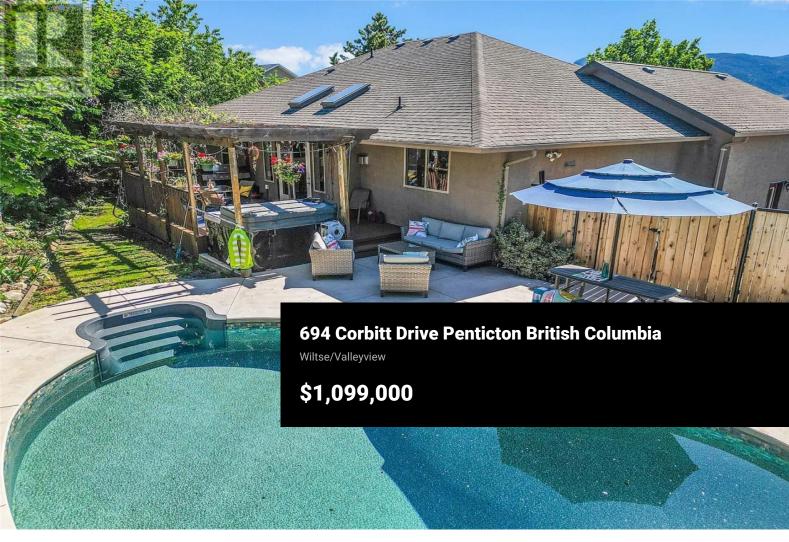

Located in the upscale, family orientated Wiltse Area, this 6 bedroom, 3 bath home is what we all wished we grew up in! From the moment you walk in the door you are welcomed and wowed by the inviting Great Room with a three-way gas fireplace flowing right through to the freshly remodeled Kitchen. The Master Bedroom does not disappoint with its roomy walk in closet and luxurious 4-pc bath. Two additional large bedrooms and full bath finish off the rancher style main floor. Downstairs is family ready! Aside from 3 bedrooms, 4-pc bath and plenty of storage, the sizable Media room has all the space and comfort you are looking for. Bring on the entertainment and guests, there is plenty of parking! Off the dining area, French doors lead to the "piece de resistance" private backyard complete with a spacious, arbored patio, hot tub and new inground pool with surrounding stamped concrete patio. This home is the one you don't want to miss! Call for more details. Meas from iguide. (id:6769)