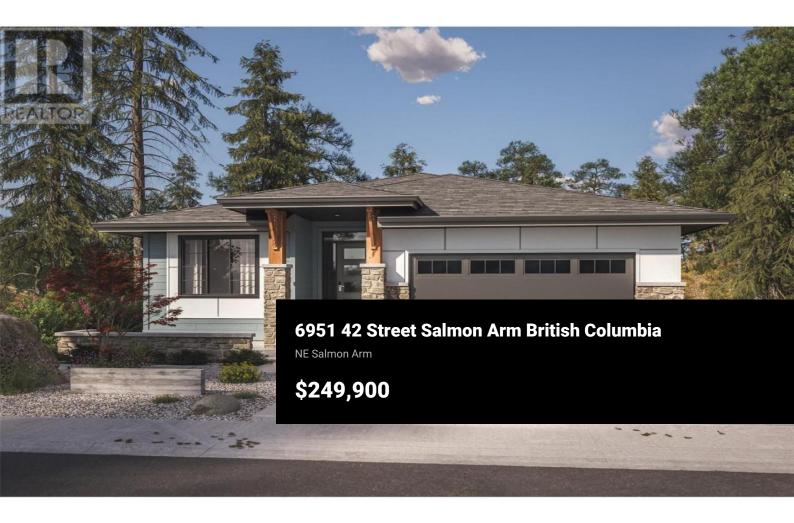

Build your dream home in Park Hill Estates! LOT 8 - Amazing opportunity in one of Salmon Arm's newest subdivisions, located in one of the fastest-growing communities in BC. This prime location is just a short walk to the only public beach in Salmon Arm. These freehold proposed lots are zoned R1 and each lot varies in size, offering amazing views. This non-stratified property is situated in a desirable area with many lots bordering the Shuswap golf course, city park, and four-season trails. The Shuswap is renowned for its abundance of recreational opportunities. Additionally, there is a public boat launch and full-service marina within minutes, as well as a baseball diamond and great potential in the rapidly expanding Canoe area. Shopping, restaurants, and amenities are conveniently located within a 10-minute drive. This is an exciting opportunity to get in on the first phase, with GST applicable and a design guideline that will be required upon sale. (id:6769)