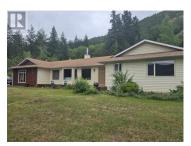

Welcome to peace and privacy with a lovely valley view in Coldstream BC! This 3 bedroom 2.5 bathroom 1 den situated on 5 treed hillside acres is the perfect escape. With trails up the mountain and beyond you can dirt bike, guad or walk up to whisper ridge and Big White beyond. A second site above the home has been cleared for parking but could also be another building site if one so desired. The home itself is 2400 square feet located on 1 floor. Enter into a large recreation room, perfect for entertaining with easy flow outside or throw the kids in there while you entertain in the living room. The oversized kitchen is perfect for the chef or baker looking for plenty of counter space. Enter the massive livingroom with views of the Lavington Valley and room to entertain masses. The west wing of the home features a bathroom, 2 large bedrooms and a primary suite with full bathroom. The east wing feature a den, half bathroom and large pantry. The home merges inside with outside have a large patio/yard off the kitchen that is perfect for garden parties or letting the kids and dogs out to play. The back yard is fully fenced in 6 ft chain link. Below the home is a flat site with a sea-can, perfect for extra storage. And for the mechanic or person looking for their own private escape the huge 44 x 23 garage/shop offers plenty of heated space for car storage or a shop fo...