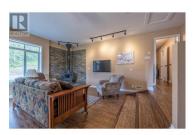

Welcome to peace and privacy with a lovely valley view in Coldstream BC! This 3 bedroom 2.5 bathroom 1 den situated on 5 treed hillside acres is the perfect escape. With trails up the mountain and beyond you can dirt bike, guad or walk up to whisper ridge and Big White beyond. A second site above the home has been cleared for parking but could also be another building site if one so desired. The home itself is 2400 square feet located on 1 floor. Enter into a large recreation room, perfect for entertaining with easy flow outside or throw the kids in there while you entertain in the living room. The oversized kitchen is perfect for the chef or baker looking for plenty of counter space. Enter the massive livingroom with views of the Lavington Valley and room to entertain masses. The west wing of the home features a bathroom, 2 large bedrooms and a primary suite with full bathroom. The east wing feature a den, half bathroom and large pantry. The home merges inside with outside have a large patio/yard off the kitchen that is perfect for garden parties or letting the kids and dogs out to play. The back yard is fully fenced in 6 ft chain link. Below the home is a flat site with a sea-can, perfect for extra storage. And for the mechanic or person looking for their own private escape the huge 44 x 23 garage/shop offers plenty of heated space for car storage or a shop fo...