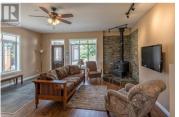

Welcome to peace and privacy with a lovely valley view in Coldstream BC! This 3 bedroom 2.5 bathroom 1 den situated on 5 treed hillside acres is the perfect escape. With trails up the mountain and beyond you can dirt bike, guad or walk up to whisper ridge and Big White beyond. A second site above the home has been cleared for parking but could also be another building site if one so desired. The home itself is 2400 square feet located on 1 floor. Enter into a large recreation room, perfect for entertaining with easy flow outside or throw the kids in there while you entertain in the living room. The oversized kitchen is perfect for the chef or baker looking for plenty of counter space. Enter the massive livingroom with views of the Lavington Valley and room to entertain masses. The west wing of the home features a bathroom, 2 large bedrooms and a primary suite with full bathroom. The east wing feature a den, half bathroom and large pantry. The home merges inside with outside have a large patio/yard off the kitchen that is perfect for garden parties or letting the kids and dogs out to play. The back yard is fully fenced in 6 ft chain link. Below the home is a flat site with a sea-can, perfect for extra storage. And for the mechanic or person looking for their own private escape the huge 44 x 23 garage/shop offers plenty of heated space for car storage or a shop fo...