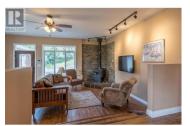

Welcome to peace and privacy with a lovely valley view in Coldstream BC! This 3 bedroom 2.5 bathroom 1 den situated on 5 treed hillside acres is the perfect escape. With trails up the mountain and beyond you can dirt bike, guad or walk up to whisper ridge and Big White beyond. A second site above the home has been cleared for parking but could also be another building site if one so desired. The home itself is 2400 square feet located on 1 floor. Enter into a large recreation room, perfect for entertaining with easy flow outside or throw the kids in there while you entertain in the living room. The oversized kitchen is perfect for the chef or baker looking for plenty of counter space. Enter the massive livingroom with views of the Lavington Valley and room to entertain masses. The west wing of the home features a bathroom, 2 large bedrooms and a primary suite with full bathroom. The east wing feature a den, half bathroom and large pantry. The home merges inside with outside have a large patio/yard off the kitchen that is perfect for garden parties or letting the kids and dogs out to play. The back yard is fully fenced in 6 ft chain link. Below the home is a flat site with a sea-can, perfect for extra storage. And for the mechanic or person looking for their own private escape the huge 44 x 23 garage/shop offers plenty of heated space for car storage or a shop fo...