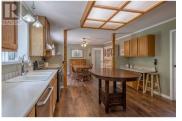

Welcome to peace and privacy with a lovely valley view in Coldstream BC! This 3 bedroom 2.5 bathroom 1 den situated on 5 treed hillside acres is the perfect escape. With trails up the mountain and beyond you can dirt bike, guad or walk up to whisper ridge and Big White beyond. A second site above the home has been cleared for parking but could also be another building site if one so desired. The home itself is 2400 square feet located on 1 floor. Enter into a large recreation room, perfect for entertaining with easy flow outside or throw the kids in there while you entertain in the living room. The oversized kitchen is perfect for the chef or baker looking for plenty of counter space. Enter the massive livingroom with views of the Lavington Valley and room to entertain masses. The west wing of the home features a bathroom, 2 large bedrooms and a primary suite with full bathroom. The east wing feature a den, half bathroom and large pantry. The home merges inside with outside have a large patio/yard off the kitchen that is perfect for garden parties or letting the kids and dogs out to play. The back yard is fully fenced in 6 ft chain link. Below the home is a flat site with a sea-can, perfect for extra storage. And for the mechanic or person looking for their own private escape the huge 44 x 23 garage/shop offers plenty of heated space for car storage or a shop fo...