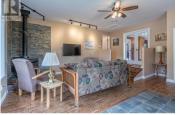

Welcome to peace and privacy with a lovely valley view in Coldstream BC! This 3 bedroom 2.5 bathroom 1 den situated on 5 treed hillside acres is the perfect escape. With trails up the mountain and beyond you can dirt bike, guad or walk up to whisper ridge and Big White beyond. A second site above the home has been cleared for parking but could also be another building site if one so desired. The home itself is 2400 square feet located on 1 floor. Enter into a large recreation room, perfect for entertaining with easy flow outside or throw the kids in there while you entertain in the living room. The oversized kitchen is perfect for the chef or baker looking for plenty of counter space. Enter the massive livingroom with views of the Lavington Valley and room to entertain masses. The west wing of the home features a bathroom, 2 large bedrooms and a primary suite with full bathroom. The east wing feature a den, half bathroom and large pantry. The home merges inside with outside have a large patio/yard off the kitchen that is perfect for garden parties or letting the kids and dogs out to play. The back yard is fully fenced in 6 ft chain link. Below the home is a flat site with a sea-can, perfect for extra storage. And for the mechanic or person looking for their own private escape the huge 44 x 23 garage/shop offers plenty of heated space for car storage or a shop fo...