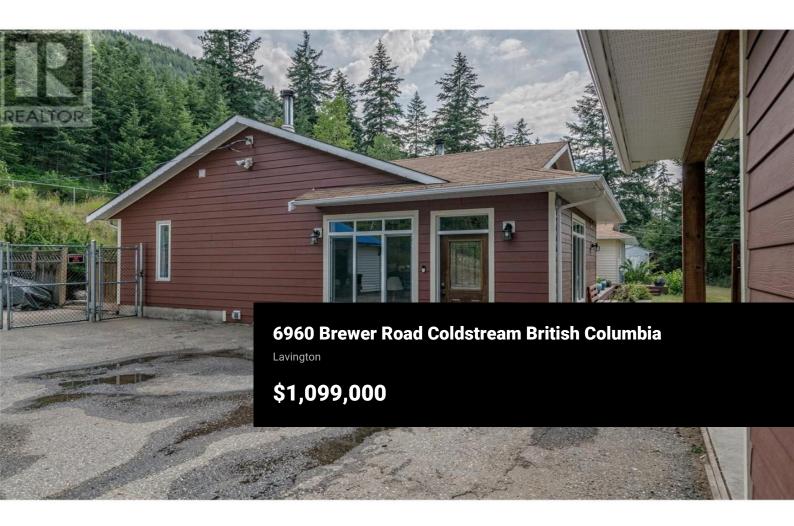

Welcome to peace and privacy with a lovely valley view in Coldstream BC! This 3 bedroom 2.5 bathroom 1 den situated on 5 treed hillside acres is the perfect escape. With trails up the mountain and beyond you can dirt bike, guad or walk up to whisper ridge and Big White beyond. A second site above the home has been cleared for parking but could also be another building site if one so desired. The home itself is 2400 square feet located on 1 floor. Enter into a large recreation room, perfect for entertaining with easy flow outside or throw the kids in there while you entertain in the living room. The oversized kitchen is perfect for the chef or baker looking for plenty of counter space. Enter the massive livingroom with views of the Lavington Valley and room to entertain masses. The west wing of the home features a bathroom, 2 large bedrooms and a primary suite with full bathroom. The east wing feature a den, half bathroom and large pantry. The home merges inside with outside have a large patio/yard off the kitchen that is perfect for garden parties or letting the kids and dogs out to play. The back yard is fully fenced in 6 ft chain link. Below the home is a flat site with a sea-can, perfect for extra storage. And for the mechanic or person looking for their own private escape the huge 44 x 23 garage/shop offers plenty of heated space for car storage or a shop fo...