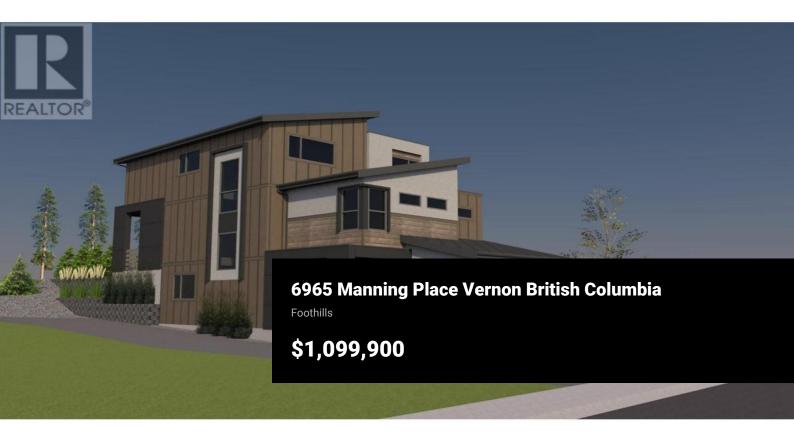

W ®

RE/MAX Kelowna 100-1553 Harvey Avenue Kelowna, BC, Canada

×

Welcome to the Foothills newest subdivision at Manning Place!! This Single Family Home Lot allows for a legal suite. Plans are drawn for this 5 bedroom home with 4 bedrooms on the main home & a 1 bedroom suite, over 3 levels. Great room plan with open kitchen, dining and living leading to covered sundeck to take in the spectacular sunny morning view. Primary w/ double vanity ensuite & walk-in closet, laundry & powder rm make up the main. Upstairs are 3 generous sized bedrooms, full bathroom also w/ double vanity & don't miss the Media room! The above grade self- contained suite with its own great room plan has 1 bedroom, 1 bathroom & a bonus den/office. Side entry for tenant and owner privacy & accommodated tenant parking. Double Garage and additional 2 car uncovered driveway parking for 5 spaces in total are ideal for the entire family. Incredible value on this new built modern home in a highly sought after area 15 minutes to Silver Star Skihill, 10 minutes to town. Walking distance to Elementary school & on bus route for High school. BX Creek trail, Grey Canal trails and dog park right out your door. GST is applicable but NO PTT!!! (id:6769)