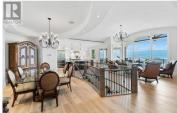

You really need to step inside to feel this beautifully and totally renovated luxury 5 bedroom/ 5 bath walk-out rancher in the Quarry, a highly sought-after neighbourhood of Lake View homes. Beautiful updates with a great flow for a busy family and ideal for entertaining. Primary on the main (spa like ensuite w/in closet) + 2 additional bedrooms (one used as an office, the other with ensuite). The open Living, Dining and Kitchen with BIG lake views onto the large covered deck make this a great home for entertaining. The addition of a butler's pantry walk thru to the mud room /laundry) to (oversized triple) garage is a smart feature. The bright lower level holds 2 additional bedrooms (J&J ensuite with 2 additional full baths, large rec/games room (2nd fireplace), Gym, huge flex (media) room & storage plus outdoor deck w/hot tub (as is). Tons of built ins throughout, all new cabinetry, hardwood floors, bathrooms, kitchen this home shows like new. Tons of additional parking for 8 (or 6 plus RV). Poolsize backyard. This one has it all. See the video here