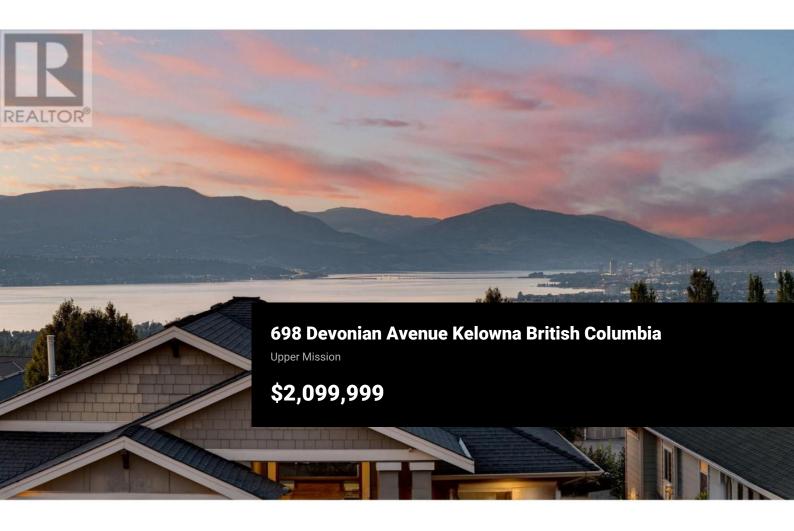

You really need to step inside to feel this beautifully and totally renovated luxury 5 bedroom/ 5 bath walk-out rancher in the Quarry, a highly sought-after neighbourhood of Lake View homes. Beautiful updates with a great flow for a busy family and ideal for entertaining. Primary on the main (spa like ensuite w/in closet) + 2 additional bedrooms (one used as an office, the other with ensuite). The open Living, Dining and Kitchen with BIG lake views onto the large covered deck make this a great home for entertaining. The addition of a butler's pantry walk thru to the mud room /laundry) to (oversized triple) garage is a smart feature. The bright lower level holds 2 additional bedrooms (J&J ensuite with 2 additional full baths, large rec/games room (2nd fireplace), Gym, huge flex (media) room & storage plus outdoor deck w/hot tub (as is). Tons of built ins throughout, all new cabinetry, hardwood floors, bathrooms, kitchen this home shows like new. Tons of additional parking for 8 (or 6 plus RV). Poolsize backyard. This one has it all. See the video here