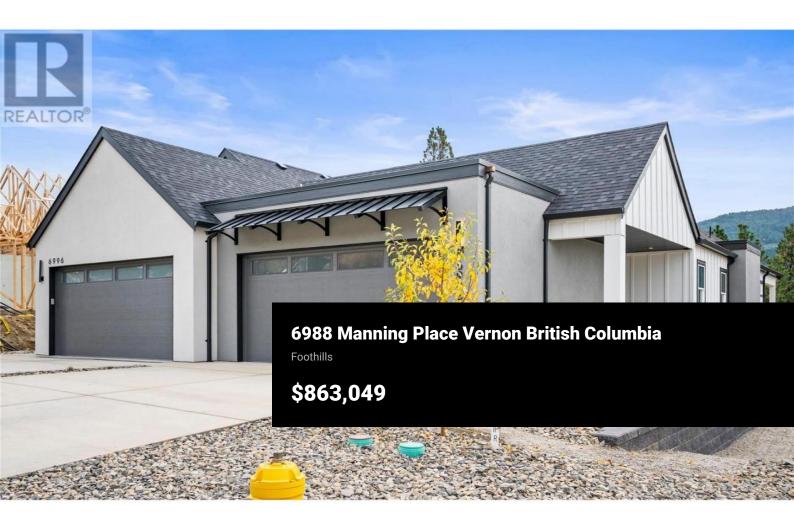

Phone: (250) 549-4161 http://johnkristian.ca/

Welcome to the Foothills newest subdivision at Manning Place!! Large lots stretching down to BX creek with spectacular Morning Sunrise Eastern views. Contemporary style non-strata level entry with walkout basement half duplex with 3 bedrooms 3 bathrooms. Open floor plan Kitchen to Dining & Living rm & 14'6x12' covered sundecks to bbg & entertain. Also on main level the Primary bedroom has double vanity ensuite & walk-in closet. Powder rm & laundry, generous Foyer entered through covered walkway or Double car Garage.

Basements hold 2nd & 3rd bedrooms, Flex area for gym space, reading nook etc., full 4 pc Bathroom and large Recreation Room with walkout to covered 14'6x10'3 Patio and backyard. This unit has upgrades of EV Charger in garage, Electrical for hot tub, Gas & Electric for Kitchen Oven, Gas BBQ outlet on Sundeck. Walking trails of BX Creek & the Grey Canal right there, Silver Star Mountain year round resort only 15 minutes up the hill. Walk to Elementary or