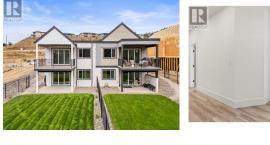

Welcome to the Foothills newest subdivision at Manning Place!! Large lots stretching down to BX creek with spectacular Morning Sunrise Eastern views. Contemporary style non-strata level entry with walkout basement half duplex with 3 bedrooms 3 bathrooms. Open floor plan Kitchen to Dining & Living rm & 14'6x12' covered sundecks to bbg & entertain. Also on main level the Primary bedroom has double vanity ensuite & walk-in closet. Powder rm & laundry, generous Foyer entered through covered walkway or Double car Garage. Basements hold 2nd & 3rd bedrooms, Flex area for gym space, reading nook etc., full 4 pc Bathroom and large Recreation Room with walkout to covered 14'6x10'3 Patio and backyard. This unit has upgrades of EV Charger in garage, Electrical for hot tub, Gas & Electric for Kitchen Oven, Gas BBQ outlet on Sundeck. Walking trails of BX Creek & the Grey Canal right there, Silver Star Mountain year round resort only 15 minutes up the hill. Walk to Elementary or Bus to High School and only minutes to downtown, lakes and golfing. Landscaping, retaining and fencing completed for you on possession so all you need do is move in and enjoy!!! GST applicable but NO PTT. (id:6769)