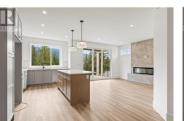

Welcome to the Foothills newest subdivision at Manning Place!! Large lots stretching down to BX creek with spectacular Morning Sunrise Eastern views. Contemporary style non-strata level entry with walkout basement half duplex with 3 bedrooms 3 bathrooms. Open floor plan Kitchen to Dining & Living rm & 14'6x12' covered sundecks to bbg & entertain. Also on main level the Primary bedroom has double vanity ensuite & walk-in closet. Powder rm & laundry, generous Foyer entered through covered walkway or Double car Garage. Basements hold 2nd & 3rd bedrooms, Flex area for gym space, reading nook etc., full 4 pc Bathroom and large Recreation Room with walkout to covered 14'6x10'3 Patio and backyard. This unit has upgrades of EV Charger in garage, Electrical for hot tub, Gas & Electric for Kitchen Oven, Gas BBQ outlet on Sundeck. Walking trails of BX Creek & the Grey Canal right there, Silver Star Mountain year round resort only 15 minutes up the hill. Walk to Elementary or Bus to High School and only minutes to downtown, lakes and golfing. Landscaping, retaining and fencing completed for you on possession so all you need do is move in and enjoy!!! GST applicable but NO PTT. (id:6769)