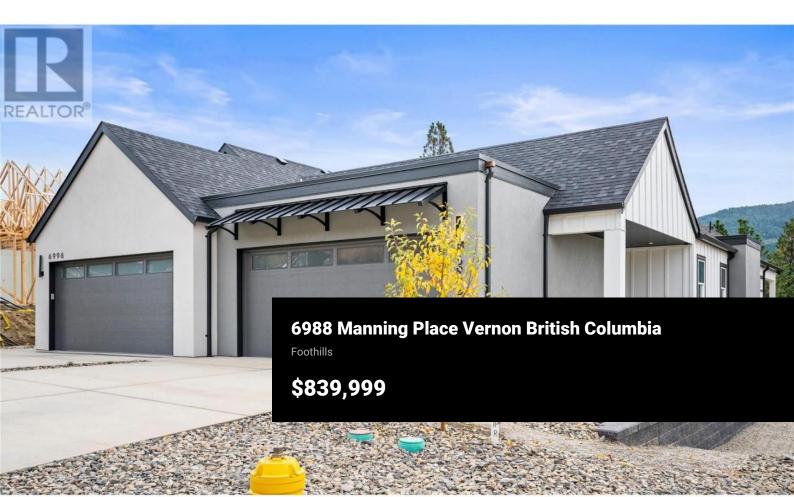

Welcome to the Foothills newest subdivision at Manning Place!! Large lots stretching down to BX creek with spectacular Morning Sunrise Eastern views. Contemporary style non-strata level entry with walkout basement half duplex with 3 bedrooms 3 bathrooms. Open floor plan Kitchen to Dining & Living rm & 14'6x12' covered sundecks to bbg & entertain. Also on main level the Primary bedroom has double vanity ensuite & walk-in closet. Powder rm & laundry, generous Foyer entered through covered walkway or Double car Garage. Basements hold 2nd & 3rd bedrooms, Flex area for gym space, reading nook etc., full 4 pc Bathroom and large Recreation Room with walkout to covered 14'6x10'3 Patio and backyard. This unit has upgrades of EV Charger in garage, Electrical for hot tub, Gas & Electric for Kitchen Oven, Gas BBQ outlet on Sundeck. Walking trails of BX Creek & the Grey Canal right there, Silver Star Mountain year round resort only 15 minutes up the hill. Walk to Elementary or Bus to High School and only minutes to downtown, lakes and golfing. Landscaping, retaining and fencing completed for you on possession so all you need do is move in and enjoy!!! GST applicable but NO PTT. (id:6769)