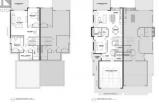

Welcome to the Foothills newest subdivision at Manning Place!! Large lots stretching down to BX creek with spectacular Morning Sunrise Eastern views. Contemporary style non-strata level entry with walkout basement half duplex with 3 bedrooms 3 bathrooms. Open floor plan Kitchen to Dining & Living rm & 14'6x12' covered sundecks to bbq & entertain. Also on main level the Primary bedroom has double vanity ensuite & walk-in closet. Powder rm & laundry, generous Foyer entered through covered walkway or Double car Garage. Basements hold 2nd & 3rd bedrooms, Flex area for gym space, reading nook etc., full 4 pc Bathroom and large Recreation Room with walkout to covered 14'6x10'3 Patio and backyard. Walking trails of BX Creek & the Grey Canal right there, Silver Star Mountain year round resort only 15 minutes up the hill. Walk to Elementary or Bus to High School and only minutes to downtown, lakes and golfing. Landscaping, retaining and fencing completed for you on possession so all you need do is move in and enjoy!!! GST applicable but NO PTT. (id:6769)