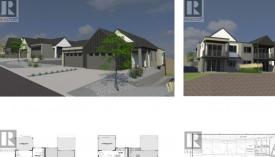

Welcome to the Foothills newest subdivision at Manning Place!! Large lots stretching down to BX creek with spectacular Morning Sunrise Eastern views. Contemporary style non-strata level entry with walkout basement half duplex with 3 bedrooms 3 bathrooms. Open floor plan Kitchen to Dining & Living rm & 14'6x12' covered sundecks to bbq & entertain. Also on main level the Primary bedroom has double vanity ensuite & walk-in closet. Powder rm & laundry, generous Foyer entered through covered walkway or Double car Garage. Basements hold 2nd & 3rd bedrooms, Flex area for gym space, reading nook etc., full 4 pc Bathroom and large Recreation Room with walkout to covered 14'6x10'3 Patio and backyard. Walking trails of BX Creek & the Grey Canal right there, Silver Star Mountain year round resort only 15 minutes up the hill. Walk to Elementary or Bus to High School and only minutes to downtown, lakes and golfing. Landscaping, retaining and fencing completed for you on possession so all you need do is move in and enjoy!!! GST applicable but NO PTT. (id:6769)