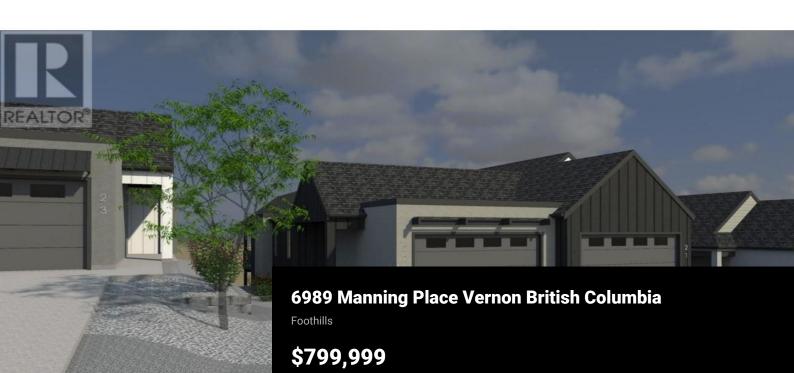

Welcome to the Foothills newest subdivision at Manning Place!! Large lots stretching down to BX creek with spectacular Morning Sunrise Eastern views. Contemporary style non-strata level entry with walkout basement half duplex with 3 bedrooms 3 bathrooms. Open floor plan Kitchen to Dining & Living rm & 14'6x12' covered sundecks to bbq & entertain. Also on main level the Primary bedroom has double vanity ensuite & walk-in closet. Powder rm & laundry, generous Foyer entered through covered walkway or Double car Garage. Basements hold 2nd & 3rd bedrooms, Flex area for gym space, reading nook etc., full 4 pc Bathroom and large Recreation Room with walkout to covered 14'6x10'3 Patio and backyard. Walking trails of BX Creek & the Grey Canal right there, Silver Star Mountain year round resort only 15 minutes up the hill. Walk to Elementary or Bus to High School and only minutes to downtown, lakes and golfing. Landscaping, retaining and fencing completed for you on possession so all you need do is move in and enjoy!!! GST applicable but NO PTT. (id:6769)