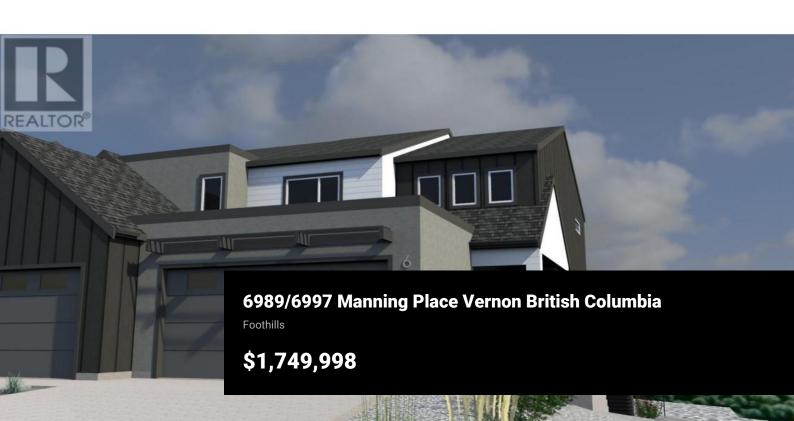

Exceptional Investment Opportunity!!!! This Brand New Full Duplex with 2 Legal suites is Located in the Foothills Newest subdivision at Manning place. Each side has 3 Bedrms on the upper level, Kitchen, Living, Dining on the main level and walk-out basement with 2 bedroom or 1 bedrm + Den suite, making this a 8/10 bedrm Revenue Propert!!. The open floor plans with electric fireplace, kitchen island & dining off covered sundeck offers the ideal ambiance for entertaining. Upstairs you'll find all 3 bedrms each side. Primary has 4 piece ensuite with heated floor, double vanity & shower, as well as a large walk-in closet. The walk-out basement has 2 bedrooms or 1 bdrm + Den, covered patio and fully self-contained. 2 double garages, fully fenced, landscaped & retaining included. Projected income of \$11,000/month (\$3500 for main units X 2, \$2000 for suites X 2) give this a CAP rate of just over 7%!!! The rural feel ease of living and convenience to town, schools and the ski hill will appeal to excellent tenants and Owners alike. investment & the ease of owning New Construction with Home Warranty for piece of mind!!! GST is applicable. (id:6769)