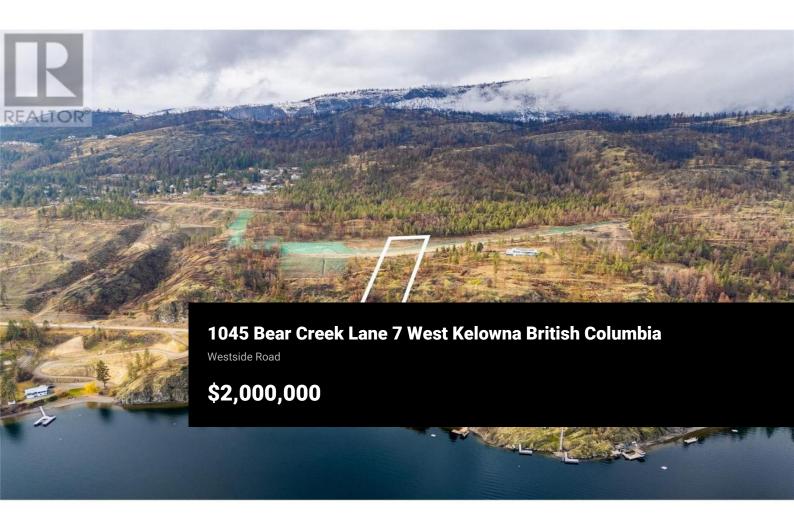

Welcome to Knights View Estates, the Okanagan's newest collection of premier estate lots! This gated, private community will offer 9 oversized lots at a minimum of 2.48 acres in size, all with incredible lake and city views while being just a 10 minute drive to downtown Kelowna. These lots have unobstructed views of Downtown Kelowna and are elevated off the water to create clear sightlines of Okanagan Lake below. At night, enjoy some of the best city views that the Okanagan has to offer. To the west, enjoy direct access to parkland, guaranteeing privacy. The lots offer prepared, flat building profiles accessible by a paved private strata road that allows for a sizeable estate-style home, and are serviced with water, electrical, gas, and cable. The lots will have substantial earthworks completed that shouldn't require additional blasting. Design guidelines are in place to ensure a high standard of building excellence, landscaping, etc yet are not restrictive to an exact style of architecture. Lot 7, boasting 2.49 acres, offers approximately 194' of frontage and a +/- 7,707 square foot building area, allowing for a substantial, linear home with plenty of design options. This is your chance to get into a premier community that is close to downtown, parkland, all of West Kelowna's amenities, wineries, and more! Freehold title! Filed disclosure statement for all relevant details ...