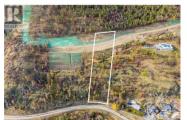

Welcome to Knights View Estates, the Okanagan's newest collection of premier estate lots! This gated, private community will offer 9 oversized lots at a minimum of 2.48 acres in size, all with incredible lake and city views while being just a 10 minute drive to downtown Kelowna. These lots have unobstructed views of Downtown Kelowna and are elevated off the water to create clear sightlines of Okanagan Lake below. At night, enjoy some of the best city views that the Okanagan has to offer. To the west, enjoy direct access to parkland, guaranteeing privacy. The lots offer prepared, flat building profiles accessible by a paved private strata road that allows for a sizeable estate-style home, and are serviced with water, electrical, gas, and cable. The lots will have substantial earthworks completed that shouldn't require additional blasting. Design guidelines are in place to ensure a high standard of building excellence, landscaping, etc yet are not restrictive to an exact style of architecture. Lot 7, boasting 2.49 acres, offers approximately 194' of frontage and a +/- 7,707 square foot building area, allowing for a substantial, linear home with plenty of design options. This is your chance to get into a premier community that is close to downtown, parkland, all of West Kelowna's amenities, wineries, and more! Freehold title! Filed disclosure statement for all relevant details ...