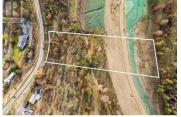

Welcome to Knights View Estates, the Okanagan's newest collection of premier estate lots! This gated, private community will offer 9 oversized lots at a minimum of 2.48 acres in size, all with incredible lake and city views while being just a 10 minute drive to downtown Kelowna. These lots have unobstructed views of Downtown Kelowna and are elevated off the water to create clear sightlines of Okanagan Lake below. At night, enjoy some of the best city views that the Okanagan has to offer. To the west, enjoy direct access to parkland, guaranteeing privacy. The lots offer prepared, flat building profiles accessible by a paved private strata road that allows for a sizeable estate-style home, and are serviced with water, electrical, gas, and cable. The lots will have substantial earthworks completed that shouldn't require additional blasting. Design guidelines are in place to ensure a high standard of building excellence, landscaping, etc yet are not restrictive to an exact style of architecture. Lot 7, boasting 2.49 acres, offers approximately 194' of frontage and a +/- 7,707 square foot building area, allowing for a substantial, linear home with plenty of design options. This is your chance to get into a premier community that is close to downtown, parkland, all of West Kelowna's amenities, wineries, and more! Freehold title! Filed disclosure statement for all relevant details ...