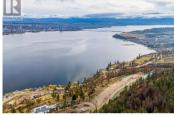

Welcome to Knights View Estates, the Okanagan's newest collection of premier estate lots! This gated, private community will offer 9 oversized lots at a minimum of 2.48 acres in size, all with incredible lake and city views while being just a 10 minute drive to downtown Kelowna. These lots have unobstructed views of Downtown Kelowna and are elevated off the water to create clear sightlines of Okanagan Lake below. At night, enjoy some of the best city views that the Okanagan has to offer. To the west, enjoy direct access to parkland, guaranteeing privacy. The lots offer prepared, flat building profiles accessible by a paved private strata road that allows for a sizeable estate-style home, and are serviced with water, electrical, gas, and cable. The lots will have substantial earthworks completed that shouldn't require additional blasting. Design guidelines are in place to ensure a high standard of building excellence, landscaping, etc yet are not restrictive to an exact style of architecture. Lot 7, boasting 2.49 acres, offers approximately 194' of frontage and a +/- 7,707 square foot building area, allowing for a substantial, linear home with plenty of design options. This is your chance to get into a premier community that is close to downtown, parkland, all of West Kelowna's amenities, wineries, and more! Freehold title! Filed disclosure statement for all relevant details ...