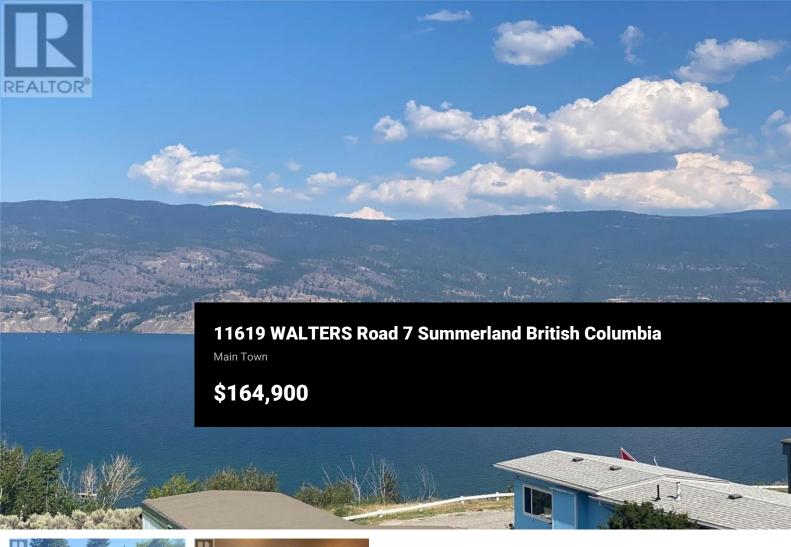

This affordable East facing 2 bedroom, 1 bath Summerland home boasts a Panoramic Lakeview, a nice sized private yard and a covered deck. It's located within minutes to all amenities, and has easy highway access. This home was updated in 2020/2021 including the kitchen, appliances, bathroom, flooring, plumbing, electrical, paint, windows and even the Hot Water Tank. The large covered patio is on the cooler side of the home and features a wind block, wonderful lake view and lots of space for entertaining. The yard has several fruit trees and above ground garden beds, a storage shed and lots of privacy. 55+, pet friendly and no rentals. Pad rental rate is \$664.15 - Measurements are approximate. (id:6769)