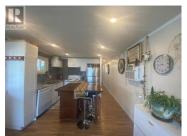

This affordable East facing 2 bedroom, 1 bath Summerland home boasts a Panoramic Lakeview, a nice sized private yard and a covered deck. It's located within minutes to all amenities, and has easy highway access. This home was updated in 2020/2021 including the kitchen, appliances, bathroom, flooring, plumbing, electrical, paint, windows and even the Hot Water Tank. The large covered patio is on the cooler side of the home and features a wind block, wonderful lake view and lots of space for entertaining. The yard has several fruit trees and above ground garden beds, a storage shed and lots of privacy. 55+, pet friendly and no rentals. Pad rental rate is \$664.15 - Measurements are approximate. (id:6769)