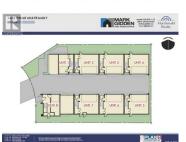

RE/MAX Kelowna 100-1553 Harvey Avenue Kelowna, BC, Canada Elevate your living experience with our exquisite new townhomes, available for move-in by January 2025. These eight meticulously crafted homes combine timeless finishes with contemporary design, featuring spacious rooftop patios in a prime central location. Designed for a luxurious yet low-maintenance lifestyle, our townhomes offer the perfect blend of comfort and elegance. This 2 bed, 2.5 bath, centrally located townhouse comes with a rooftop patio engineered to accommodate a full-size hot tub, and comes complete with glass railing, water and gas! Upon entering the second floor living space you will find a spacious kitchen with quartz countertops, SS appliances, gas range and walk-in pantry. There's plenty of room for a dining table, and you will love the spacious living room with cozy gas fireplace. There are 2 large bedrooms on the 3rd floor; both with full ensuite bathrooms (perfect for guest privacy). This home has an ATTACHED DOUBLE CAR GARAGE with provision made to add an EV charger! These homes are being constructed by the award-winning team at Plan B, and come with 2-5-10 New Home Warranty. (id:6769)