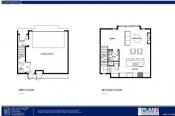

RE/MAX Kelowna 100-1553 Harvey Avenue Kelowna, BC, Canada Elevate your living experience with our exquisite new townhomes, available for move-in by January 2025. These eight meticulously crafted homes combine timeless finishes with contemporary design, featuring spacious rooftop patios in a prime central location. Designed for a luxurious yet low-maintenance lifestyle, our townhomes offer the perfect blend of comfort and elegance. This 2 bed, 2.5 bath, centrally located townhouse comes with a rooftop patio engineered to accommodate a full-size hot tub, and comes complete with glass railing, water and gas! Upon entering the second floor living space you will find a spacious kitchen with quartz countertops, SS appliances, gas range and walk-in pantry. There's plenty of room for a dining table, and you will love the spacious living room with cozy gas fireplace. There are 2 large bedrooms on the 3rd floor; both with full ensuite bathrooms (perfect for guest privacy). This home has an ATTACHED DOUBLE CAR GARAGE with provision made to add an EV charger! These homes are being constructed by the award-winning team at Plan B, and come with 2-5-10 New Home Warranty. (id:6769)