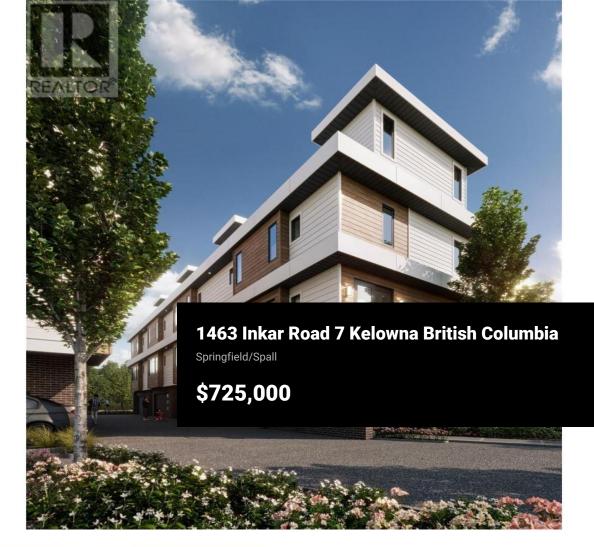

RE/MAX Kelowna 100-1553 Harvey Avenue Kelowna, BC, Canada Elevate your living experience with our exquisite new townhomes, available for move-in by January 2025. These eight meticulously crafted homes combine timeless finishes with contemporary design, featuring spacious rooftop patios in a prime central location. Designed for a luxurious yet low-maintenance lifestyle, our townhomes offer the perfect blend of comfort and elegance. This 2 bed, 2.5 bath, centrally located townhouse comes with a rooftop patio engineered to accommodate a full-size hot tub, and comes complete with glass railing, water and gas! Upon entering the second floor living space you will find a spacious kitchen with quartz countertops, SS appliances, gas range and walk-in pantry. There's plenty of room for a dining table, and you will love the spacious living room with cozy gas fireplace. There are 2 large bedrooms on the 3rd floor; both with full ensuite bathrooms (perfect for guest privacy). This home has an ATTACHED DOUBLE CAR GARAGE with provision made to add an EV charger! These homes are being constructed by the award-winning team at Plan B, and come with 2-5-10 New Home Warranty. (id:6769)