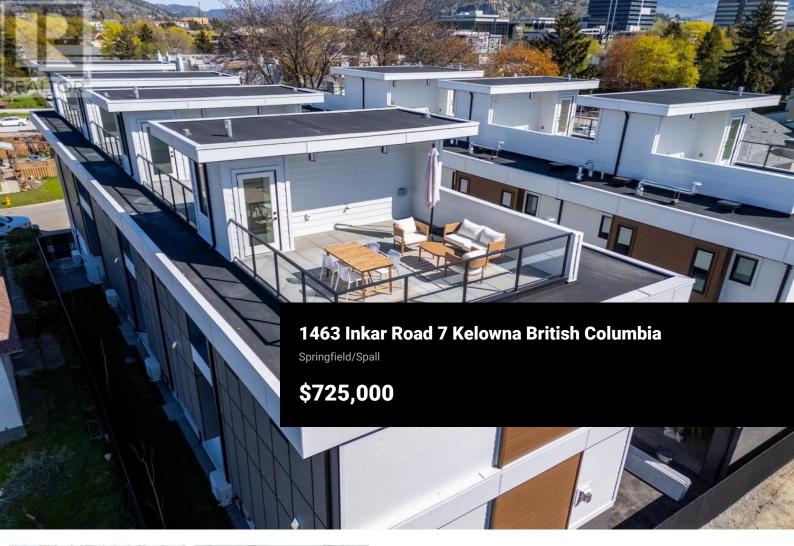

Elevate your living experience with our exquisite new townhomes, available for move-in by June 2025. These eight meticulously crafted homes combine timeless finishes with contemporary design, featuring spacious rooftop patios in a prime central location. Designed for a luxurious yet low-maintenance lifestyle, our townhomes offer the perfect blend of comfort and elegance. This 2 bed, 2.5 bath home is a centrally located townhouse that comes with a rooftop patio engineered to accommodate a full-size hot tub, and comes complete with glass railing, water power and gas! Upon entering the second floor living space you will find a spacious kitchen with quartz countertops, Stainless steel appliances, gas range dishwasher and built in microwave. There's plenty of room for a dining table, and you will love the spacious living room with cozy gas fireplace. There are 2 large bedrooms on the 3rd floor; both with full ensuite bathrooms (perfect for guest privacy). This home has an ATTACHED DOUBLE CAR GARAGE with provision made to add an EV charger! These homes have been constructed by the award-winning team at Plan B, and come with 2-5-10 New Home Warranty. Photos are from unit 5. It is the furnished show suite. (id:6769)