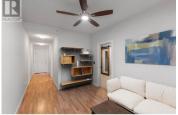

Loft-Style Living (1 BED PLUS DEN WITH MURPHY BED) in the Heart of the Landmark District! Rarely available, this unique 2-storey loft at The Mode offers a blend of urban style and modern comfort--complete with a HUGE gated patio for outdoor living or a private street-level entrance. Inside, you'll find soaring ceilings in the main living area, an open-concept layout, and oversized windows that flood the space with natural light. The upper level features a spacious primary suite, a private den with built-in Murphy bed (ideal for guests or a home office), and a loft area perfect for a TV room, office nook, or cozy family space. Enjoy dual access via your private patio or the building's interior second-floor entrance (with elevator). This energy-efficient building features thermal heat pumps, solar-powered hot water, and low-E windows for year-round comfort and savings. Located in Kelowna's vibrant Landmark District-just steps to restaurants, cafes, shops, the Farmer's Market, and the Landmark tech towers. Only minutes to downtown Kelowna! (id:6769)