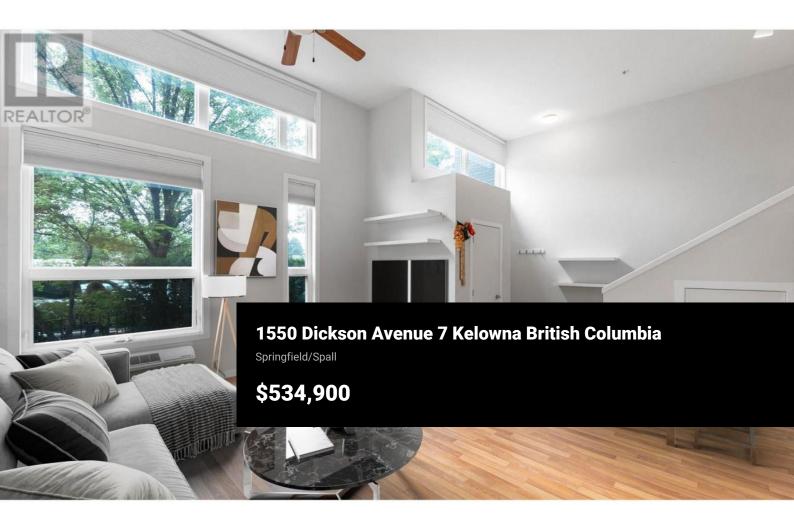

Loft-Style Living (1 BED PLUS DEN WITH MURPHY BED) in the Heart of the Landmark District! Rarely available, this unique 2-storey loft at The Mode offers a blend of urban style and modern comfort--complete with a HUGE gated patio for outdoor living or a private street-level entrance. Inside, you'll find soaring ceilings in the main living area, an open-concept layout, and oversized windows that flood the space with natural light. The upper level features a spacious primary suite, a private den with built-in Murphy bed (ideal for guests or a home office), and a loft area perfect for a TV room, office nook, or cozy family space. Enjoy dual access via your private patio or the building's interior second-floor entrance (with elevator). This energy-efficient building features thermal heat pumps, solar-powered hot water, and low-E windows for year-round comfort and savings. Located in Kelowna's vibrant Landmark District-just steps to restaurants, cafes, shops, the Farmer's Market, and the Landmark tech towers. Only minutes to downtown Kelowna! (id:6769)