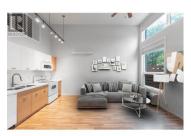

Loft-Style Living (1 BED PLUS DEN WITH MURPHY BED) in the Heart of the Landmark District! Rarely available, this unique 2-storey loft at The Mode offers a blend of urban style and modern comfort--complete with a HUGE gated patio for outdoor living or a private street-level entrance. Inside, you'll find soaring ceilings in the main living area, an open-concept layout, and oversized windows that flood the space with natural light. The upper level features a spacious primary suite, a private den with built-in Murphy bed (ideal for guests or a home office), and a loft area perfect for a TV room, office nook, or cozy family space. Enjoy dual access via your private patio or the building's interior second-floor entrance (with elevator). This energy-efficient building features thermal heat pumps, solar-powered hot water, and low-E windows for year-round comfort and savings. Located in Kelowna's vibrant Landmark District-just steps to restaurants, cafes, shops, the Farmer's Market, and the Landmark tech towers. Only minutes to downtown Kelowna! (id:6769)