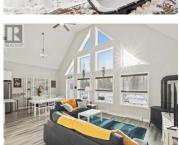

This bright and spacious 1,407 sq. ft. home on Takhini Meadows Drive offers 3 bedrooms, 2 full bathrooms, and is just 30 minutes from downtown. The main level features 18-ft ceilings, a kitchen with island and pantry, a living area with a wood stove, and a dining space with deck access to a fenced yard with a firepit and woodshed. Two bedrooms, a full bath, and a laundry room complete this floor. Upstairs, the loft hosts a sitting area, another full bath with a tiled walk-in shower, and a spacious primary bedroom. With electric and wood stove heating, a low-maintenance metal roof, approved septic, and abundant well water, this home is both efficient and inviting. Eclipse Nordic Hot Springs and cross-country trails are right outside your door! (id:6769)