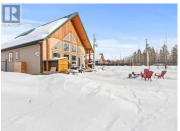

This bright and spacious 1,407 sq. ft. home on Takhini Meadows Drive offers 3 bedrooms, 2 full bathrooms, and is just 30 minutes from downtown. The main level features 18-ft ceilings, a kitchen with island and pantry, a living area with a wood stove, and a dining space with deck access to a fenced yard with a firepit and woodshed. Two bedrooms, a full bath, and a laundry room complete this floor. Upstairs, the loft hosts a sitting area, another full bath with a tiled walk-in shower, and a spacious primary bedroom. With electric and wood stove heating, a low-maintenance metal roof, approved septic, and abundant well water, this home is both efficient and inviting. Eclipse Nordic Hot Springs and cross-country trails are right outside your door! (id:6769)