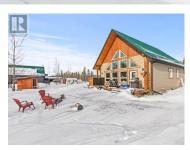

This bright and spacious 1,407 sq. ft. home on Takhini Meadows Drive offers 3 bedrooms, 2 full bathrooms, and is just 30 minutes from downtown. The main level features 18-ft ceilings, a kitchen with island and pantry, a living area with a wood stove, and a dining space with deck access to a fenced yard with a firepit and woodshed. Two bedrooms, a full bath, and a laundry room complete this floor. Upstairs, the loft hosts a sitting area, another full bath with a tiled walk-in shower, and a spacious primary bedroom. With electric and wood stove heating, a low-maintenance metal roof, approved septic, and abundant well water, this home is both efficient and inviting. Eclipse Nordic Hot Springs and cross-country trails are right outside your door! (id:6769)