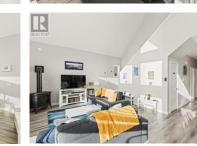

This bright and spacious 1,407 sq. ft. home on Takhini Meadows Drive offers 3 bedrooms, 2 full bathrooms, and is just 30 minutes from downtown. The main level features 18-ft ceilings, a kitchen with island and pantry, a living area with a wood stove, and a dining space with deck access to a fenced yard with a firepit and woodshed. Two bedrooms, a full bath, and a laundry room complete this floor. Upstairs, the loft hosts a sitting area, another full bath with a tiled walk-in shower, and a spacious primary bedroom. With electric and wood stove heating, a low-maintenance metal roof, approved septic, and abundant well water, this home is both efficient and inviting. Eclipse Nordic Hot Springs and cross-country trails are right outside your door! (id:6769)