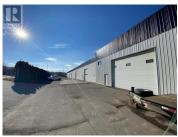

**1935 11th Avenue 7 Vernon British Columbia** City of Vernon

\$12

Opportunity to lease an open concept light industrial unit located in the busy Middleton industrial area of Vernon and only a 5 minute drive to downtown Vernon. Unit 7 consists of 5,012 sf of ground floor area and features one overhead dock-level loading door, 200A 3-phase power and on-site reserved and visitor parking. The building exterior is currently undergoing an extensive renovation (as shown in the renderings) including the installation of all new windows. Zoned I1 - Light Industrial providing opportunity for a variety of uses. This property also offers excellent signage exposure along 11th Avenue and Middleton Way and is located in close proximity to the Kal Tire head office, BC Hydro, DCT Chamber Trucking, Finning Canada and the Vernon Golf & Country Club. Available immediately. (id:6769)