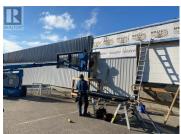

**1935 11th Avenue 7 Vernon British Columbia** City of Vernon

\$12

Opportunity to lease an open concept light industrial unit located in the busy Middleton industrial area of Vernon and only a 5 minute drive to downtown Vernon. Unit 7 consists of 5,012 sf of ground floor area and features one overhead dock-level loading door, 200A 3-phase power and on-site reserved and visitor parking. The building exterior is currently undergoing an extensive renovation (as shown in the renderings) including the installation of all new windows. Zoned I1 - Light Industrial providing opportunity for a variety of uses. This property also offers excellent signage exposure along 11th Avenue and Middleton Way and is located in close proximity to the Kal Tire head office, BC Hydro, DCT Chamber Trucking, Finning Canada and the Vernon Golf & Country Club. Available immediately. (id:6769)