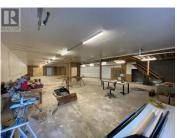

**1935 11th Avenue 7 Vernon British Columbia** City of Vernon

\$12

Opportunity to lease an open concept light industrial unit located in the busy Middleton industrial area of Vernon and only a 5 minute drive to downtown Vernon. Unit 7 consists of 5,012 sf of ground floor area and features one overhead dock-level loading door, 200A 3-phase power and on-site reserved and visitor parking. The building exterior is currently undergoing an extensive renovation (as shown in the renderings) including the installation of all new windows. Zoned I1 - Light Industrial providing opportunity for a variety of uses. This property also offers excellent signage exposure along 11th Avenue and Middleton Way and is located in close proximity to the Kal Tire head office, BC Hydro, DCT Chamber Trucking, Finning Canada and the Vernon Golf & Country Club. Available immediately. (id:6769)