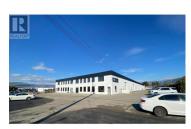

**1935 11th Avenue 7 Vernon British Columbia** City of Vernon

\$12

Opportunity to lease an open concept light industrial unit located in the busy Middleton industrial area of Vernon and only a 5 minute drive to downtown Vernon. Unit 7 consists of 5,012 sf of ground floor area and features one overhead dock-level loading door, 200A 3-phase power and on-site reserved and visitor parking. The building exterior is currently undergoing an extensive renovation (as shown in the renderings) including the installation of all new windows. Zoned I1 - Light Industrial providing opportunity for a variety of uses. This property also offers excellent signage exposure along 11th Avenue and Middleton Way and is located in close proximity to the Kal Tire head office, BC Hydro, DCT Chamber Trucking, Finning Canada and the Vernon Golf & Country Club. Available immediately. (id:6769)