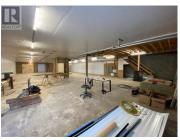

**1935 11th Avenue 7 Vernon British Columbia** City of Vernon

\$12

Opportunity to lease an open concept light industrial unit located in the busy Middleton industrial area of Vernon and only a 5 minute drive to downtown Vernon. Unit 7 consists of 5,012 sf of ground floor area and features one overhead dock-level loading door, 200A 3-phase power and on-site reserved and visitor parking. The building exterior is currently undergoing an extensive renovation (as shown in the renderings) including the installation of all new windows. Zoned I1 - Light Industrial providing opportunity for a variety of uses. This property also offers excellent signage exposure along 11th Avenue and Middleton Way and is located in close proximity to the Kal Tire head office, BC Hydro, DCT Chamber Trucking, Finning Canada and the Vernon Golf & Country Club. Available immediately. (id:6769)