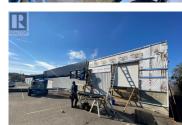

**1935 11th Avenue 7 Vernon British Columbia** City of Vernon

\$12

Opportunity to lease an open concept light industrial unit located in the busy Middleton industrial area of Vernon and only a 5 minute drive to downtown Vernon. Unit 7 consists of 5,012 sf of ground floor area and features one overhead dock-level loading door, 200A 3-phase power and on-site reserved and visitor parking. The building exterior is currently undergoing an extensive renovation (as shown in the renderings) including the installation of all new windows. Zoned I1 - Light Industrial providing opportunity for a variety of uses. This property also offers excellent signage exposure along 11th Avenue and Middleton Way and is located in close proximity to the Kal Tire head office, BC Hydro, DCT Chamber Trucking, Finning Canada and the Vernon Golf & Country Club. Available immediately. (id:6769)