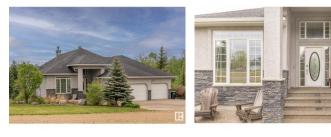

Custom built 1900+ sq ft walkout bungalow minutes away from Sherwood Park or the City of Edmonton. Sprawling 9.5 acres or rolling treed land with ponds, fenced play area for the kids and a heated 40 x 60 shop with additional parking and separately metered power. The home is an open plan and spacious. there is the master on the main level plus two additional bedrooms in the lower level. there is heated floors throughout the entire basement plus in the main floor ensuite. Ideal situation work from home a to store all your toys. (id:6769)