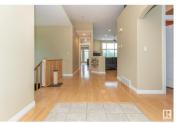

Custom built 1900+ sq ft walkout bungalow minutes away from Sherwood Park or the City of Edmonton. Sprawling 9.5 acres or rolling treed land with ponds, fenced play area for the kids and a heated 40 x 60 shop with additional parking and separately metered power. The home is an open plan and spacious. there is the master on the main level plus two additional bedrooms in the lower level. there is heated floors throughout the entire basement plus in the main floor ensuite. Ideal situation work from home a to store all your toys. (id:6769)