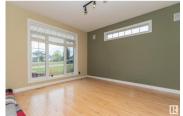

Custom built 1900+ sq ft walkout bungalow minutes away from Sherwood Park or the City of Edmonton. Sprawling 9.5 acres or rolling treed land with ponds, fenced play area for the kids and a heated 40 x 60 shop with additional parking and separately metered power. The home is an open plan and spacious. there is the master on the main level plus two additional bedrooms in the lower level. there is heated floors throughout the entire basement plus in the main floor ensuite. Ideal situation work from home a to store all your toys. (id:6769)