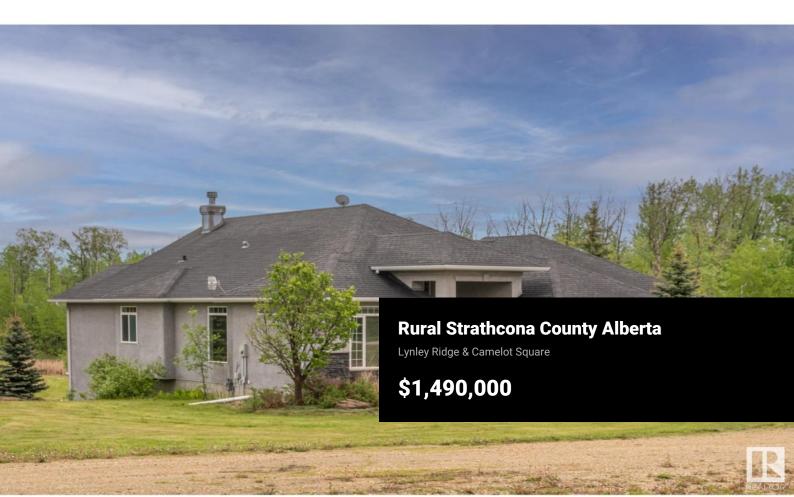

Custom built 1900+ sq ft walkout bungalow minutes away from Sherwood Park or the City of Edmonton. Sprawling 9.5 acres or rolling treed land with ponds, fenced play area for the kids and a heated 40 x 60 shop with additional parking and separately metered power. The home is an open plan and spacious. there is the master on the main level plus two additional bedrooms in the lower level. there is heated floors throughout the entire basement plus in the main floor ensuite. Ideal situation work from home a to store all your toys. (id:6769)