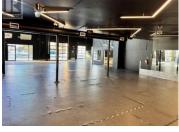

**RE/MAX Kelowna** 100-1553 Harvey Avenue Kelowna, BC, Canada

For Sale: 5-Unit Strata Complex in West Kelowna's Industrial Hub - Individual Units Available: Unit 7: 3,232 sq. ft. (main floor + second floor) Address: 2476 Westlake Road, West Kelowna, BC A rare opportunity to own individual strata units in a versatile 5-unit industrial complex located in West Kelowna's prime industrial district. This 15,654 sq. ft. property, featuring a 12,088 sq. ft. main floor and 3,566 sq. ft. mezzanine, offers customizable spaces ideal for a variety of business needs. Situated minutes from downtown Kelowna, it provides excellent visibility and easy access for clients and employees. Property Highlights: oUnit Sizes: oUnit 6: 2,400 sq. ft. oUnit 7: 3,232 sq. ft. (main floor + second floor) oUnit 8: 3,275 sq. ft. (main floor + second floor) oUnit 9: 3,481 sq. ft. (main floor + second floor) oUnit 10: 3,266 sq. ft. (main floor + second floor) oUnit Sizes: 2,400 - 15,654 sq. ft., with 21-ft ceilings for mezzanine configurations. oZoning: I-1 Light Industrial for diverse business applications. Key Features: oOverhead doors (14 x 16 ft) for easy logistics. oHigh-quality construction (built in 2005) with natural light-filled spaces. Ideal for commercial service, light manufacturing, warehousing, education facilities and fitness centers. Parking & Accessibility: Ample on-site parking (id:6769)