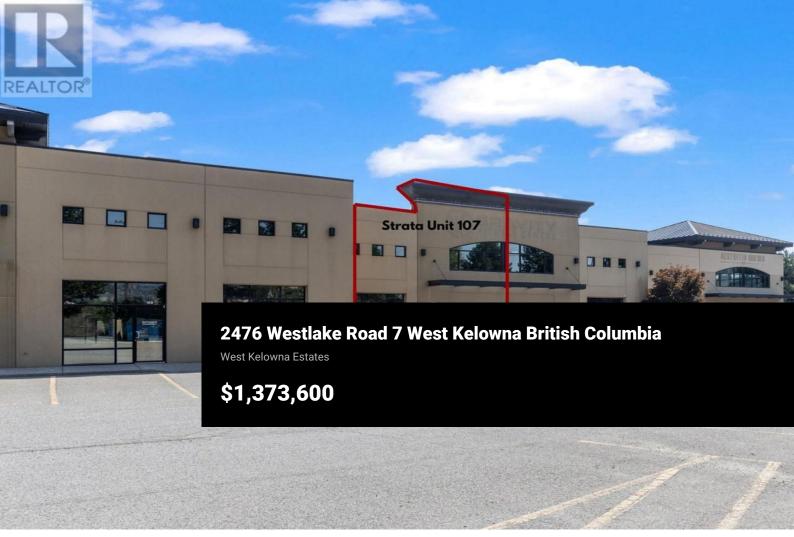

**RE/MAX Kelowna** 100-1553 Harvey Avenue Kelowna, BC, Canada

For Sale: 5-Unit Strata Complex in West Kelowna's Industrial Hub - Individual Units Available: Unit 7: 3,232 sq. ft. (main floor + second floor) Address: 2476 Westlake Road, West Kelowna, BC A rare opportunity to own individual strata units in a versatile 5-unit industrial complex located in West Kelowna's prime industrial district. This 15,654 sq. ft. property, featuring a 12,088 sq. ft. main floor and 3,566 sq. ft. mezzanine, offers customizable spaces ideal for a variety of business needs. Situated minutes from downtown Kelowna, it provides excellent visibility and easy access for clients and employees. Property Highlights: oUnit Sizes: oUnit 6: 2,400 sq. ft. oUnit 7: 3,232 sq. ft. (main floor + second floor) oUnit 8: 3,275 sq. ft. (main floor + second floor) oUnit 9: 3,481 sq. ft. (main floor + second floor) oUnit 10: 3,266 sq. ft. (main floor + second floor) oUnit Sizes: 2,400 - 15,654 sq. ft., with 21-ft ceilings for mezzanine configurations. oZoning: I-1 Light Industrial for diverse business applications. Key Features: oOverhead doors (14 x 16 ft) for easy logistics. oHigh-quality construction (built in 2005) with natural light-filled spaces. Ideal for commercial service, light manufacturing, warehousing, education facilities and fitness centers. Parking & Accessibility: Ample on-site parking (id:6769)