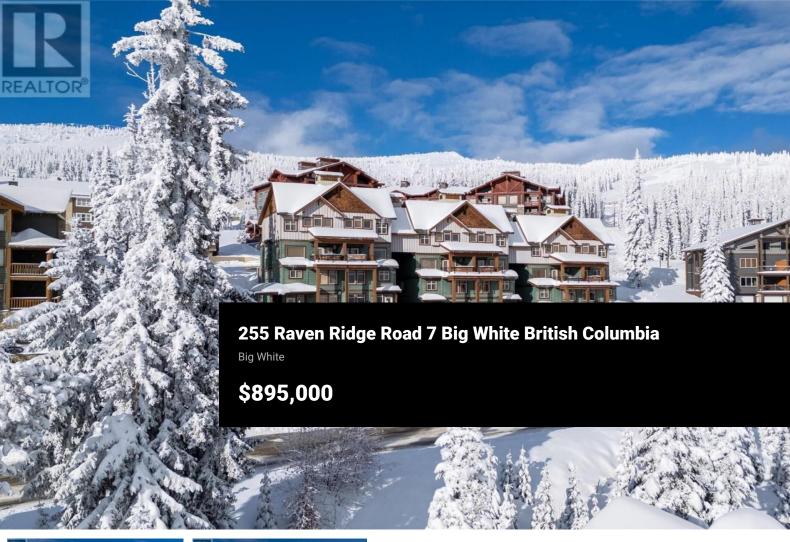

Ski-in Ski-out just off the Happy Valley Gondola. Towering Pines townhome boasts 4 large bedrooms and 3.5 baths. Gorgeous end unit features an interior with 180' views of the Monashee Mountains; hardwood flooring in the main living area, plush carpet in upper levels. The kitchen has beautiful wood cabinetry, granite countertops, SS appliance package including a wine fridge. and a built in wine rack. Spacious dining area with room to host family and friends. Living room has a fireplace surrounded in stone with built in media centre & shelving. Access to your deck with private hot tub! The second level features the primary retreat with a spa like ensuite featuring a steam showing with bench seating. 2 additional bedrooms, laundry & 4 piece bath on this level. The 3rd level has a sprawling third bedroom that could be a secondary primary with a 3 piece ensuite. Elevator access, ski storage & garage. Superb location 5 minute walk to the village centre with shopping & dining & the Black Forest Chair lift. (id:6769)