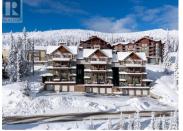

Ski-in Ski-out just off the Happy Valley Gondola. Towering Pines townhome boasts 4 large bedrooms and 3.5 baths. Gorgeous end unit features an interior with 180' views of the Monashee Mountains; hardwood flooring in the main living area, plush carpet in upper levels. The kitchen has beautiful wood cabinetry, granite countertops, SS appliance package including a wine fridge. and a built in wine rack. Spacious dining area with room to host family and friends. Living room has a fireplace surrounded in stone with built in media centre & shelving. Access to your deck with private hot tub! The second level features the primary retreat with a spa like ensuite featuring a steam showing with bench seating. 2 additional bedrooms, laundry & 4 piece bath on this level. The 3rd level has a sprawling third bedroom that could be a secondary primary with a 3 piece ensuite. Elevator access, ski storage & garage. Superb location 5 minute walk to the village centre with shopping & dining & the Black Forest Chair lift. (id:6769)