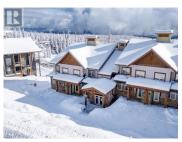

Ski-in Ski-out just off the Happy Valley Gondola. Towering Pines townhome boasts 4 large bedrooms and 3.5 baths. Gorgeous end unit features an interior with 180' views of the Monashee Mountains; hardwood flooring in the main living area, plush carpet in upper levels. The kitchen has beautiful wood cabinetry, granite countertops, SS appliance package including a wine fridge. and a built in wine rack. Spacious dining area with room to host family and friends. Living room has a fireplace surrounded in stone with built in media centre & shelving. Access to your deck with private hot tub! The second level features the primary retreat with a spa like ensuite featuring a steam showing with bench seating. 2 additional bedrooms, laundry & 4 piece bath on this level. The 3rd level has a sprawling third bedroom that could be a secondary primary with a 3 piece ensuite. Elevator access, ski storage & garage. Superb location 5 minute walk to the village centre with shopping & dining & the Black Forest Chair lift. (id:6769)