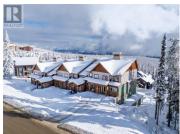

Ski-in Ski-out just off the Happy Valley Gondola. Towering Pines townhome boasts 4 large bedrooms and 3.5 baths. Gorgeous end unit features an interior with 180' views of the Monashee Mountains; hardwood flooring in the main living area, plush carpet in upper levels. The kitchen has beautiful wood cabinetry, granite countertops, SS appliance package including a wine fridge. and a built in wine rack. Spacious dining area with room to host family and friends. Living room has a fireplace surrounded in stone with built in media centre & shelving. Access to your deck with private hot tub! The second level features the primary retreat with a spa like ensuite featuring a steam showing with bench seating. 2 additional bedrooms, laundry & 4 piece bath on this level. The 3rd level has a sprawling third bedroom that could be a secondary primary with a 3 piece ensuite. Elevator access, ski storage & garage. Superb location 5 minute walk to the village centre with shopping & dining & the Black Forest Chair lift. (id:6769)