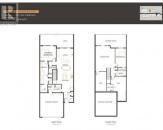

RE/MAX Kelowna 100-1553 Harvey Avenue Kelowna, BC, Canada

Edge View at Tallus Ridge - West Kelowna's best selling brand new townhome community. Featured Walk-Out Rancher with \$13,500 in upgrades included. Plus, move in NOW! Brand New build. Save the PTT (savings of approx \$16,398 - conditions apply). Welcome to Edge View at Tallus Ridge, the best value townhome community in West Kelowna. Home #7 is an ideal floorplan with primary bedroom on the main floor, a spacious deck off the living room with views of Shannon Lake. Downstairs offers plenty of options with a family room, bedroom, den and flex space. Plus enjoy the convenience of a side-byside garage. Advanced noise-canceling Logix ICF Blocks built into the party wall for superior durability and insulation. 1-2-5-10 Year New Home Warranty, meets Step 4 of BC's Energy Step Code. Shannon Lake is a 5-minute drive to West Kelowna shopping, restaurants, entertainment, and close to top-rated schools. Escape to nature with a small fishing lake, family-friendly golf course & plenty of hiking/biking trails. Onsite showhome open Sat & Sun 12-3pm (id:6769)