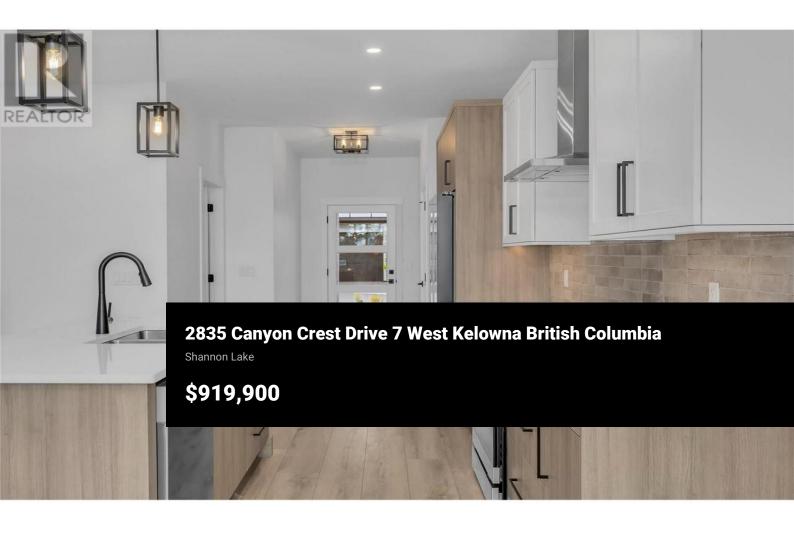

RE/MAX Kelowna 100-1553 Harvey Avenue Kelowna, BC, Canada

Edge View at Tallus Ridge - West Kelowna's best selling brand new townhome community. Featured Walk-Out Rancher with \$13,500 in upgrades included. Plus, move in NOW! Brand New build. Save the PTT (savings of approx \$16,398 - conditions apply). Welcome to Edge View at Tallus Ridge, the best value townhome community in West Kelowna. Home #7 is an ideal floorplan with primary bedroom on the main floor, a spacious deck off the living room with views of Shannon Lake. Downstairs offers plenty of options with a family room, bedroom, den and flex space. Plus enjoy the convenience of a side-byside garage. Advanced noise-canceling Logix ICF Blocks built into the party wall for superior durability and insulation. 1-2-5-10 Year New Home Warranty, meets Step 4 of BC's Energy Step Code. Shannon Lake is a 5-minute drive to West Kelowna shopping, restaurants, entertainment, and close to top-rated schools. Escape to nature with a small fishing lake, family-friendly golf course & plenty of hiking/biking trails. Onsite showhome open Sat & Sun 12-3pm (id:6769)