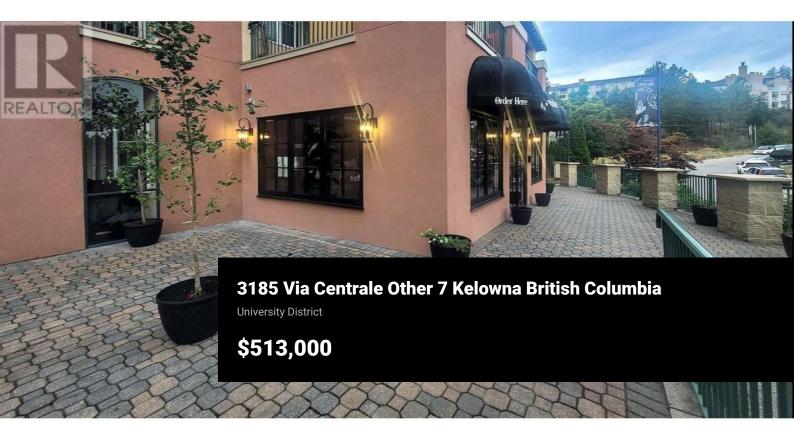

Prime Commercial Unit - Turnkey Opportunity with Freehold Ownership in Kelowna. Excellent opportunity to own a fully improved commercial unit in the heart of Quail Ridge at Borgata Lodge. This 420 sq.ft. unit is move-in ready, with premium upgrades & a highly visible, accessible location. Perfect for a food & beverage business, office, or retail space, with zoning that offers excellent flexibility. This bright, street-facing unit includes large windows, an accessible washroom, granite retail counter, & S/S kitchen surfaces. Nearly \$100K in high-end equipment is available for purchase separately. Professionally renovated throughout, with new HVAC, upgraded electrical (incl. new panel), commercial plumbing, plumbing/electrical fixtures, awnings & folding/sliding window systems that open to the patio. The property also includes 1 secured underground parking stall & 1 secured storage unit. Approx. 1,000 sq.ft. of common patio space is available via a nominal strata lease. Just steps from the Quail & Bear golf courses, & mins from UBCO & the Kelowna International Airport, this unit is the only year-round food service location in the area. Surrounded by 3 condo complexes & within a 49-unit residential building with 7 ground-floor commercial units. The property benefits from built-in traffic from students, faculty, residents, & visitors & would make a great home base for app-based ...