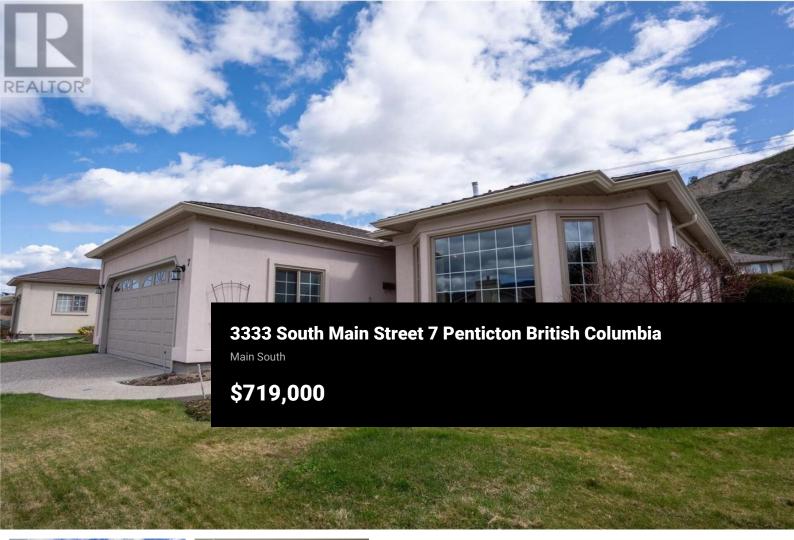

Spacious and well-maintained, this 1,436 sq ft home offers 2 bedrooms and 2 full bathrooms in a bright, open layout designed for comfortable living. The large living room flows into an adjacent dining area, while the eat-in kitchen opens to a cozy family room complete with a gas fireplace--ideal for both everyday use and entertaining. The generous primary bedroom features a walk-in closet and a 4-piece ensuite (with bathtub), while a guest bedroom and 3-piece main bathroom with walk-in shower provide added flexibility. Recent updates include plumbing, HVAC, flooring, and paint throughout. Enjoy the convenience of a double garage, a functional laundry area, and an abundance of natural light. The spacious rear yard offers grass, an exposed aggregate patio with BBQ area, and afternoon shade--perfect for outdoor relaxation. Located close to shopping and Skaha Beach, this 55+ community includes excellent amenities: indoor swimming pool, outdoor hot tub, change rooms, billiard tables, library, full kitchen, and mail room. Not to mention, Sandbridge features beautiful flowing ponds throughout the property, complete with birds and fish to enjoy. Small pets welcome; limited rentals permitted. (id:6769)