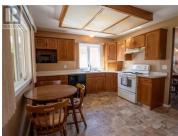

Spacious and well-maintained, this 1,436 sq ft home offers 2 bedrooms and 2 full bathrooms in a bright, open layout designed for comfortable living. The large living room flows into an adjacent dining area, while the eat-in kitchen opens to a cozy family room complete with a gas fireplace--ideal for both everyday use and entertaining. The generous primary bedroom features a walk-in closet and a 4-piece ensuite (with bathtub), while a guest bedroom and 3-piece main bathroom with walk-in shower provide added flexibility. Recent updates include plumbing, HVAC, flooring, and paint throughout. Enjoy the convenience of a double garage, a functional laundry area, and an abundance of natural light. The spacious rear yard offers grass, an exposed aggregate patio with BBQ area, and afternoon shade--perfect for outdoor relaxation. Located close to shopping and Skaha Beach, this 55+ community includes excellent amenities: indoor swimming pool, outdoor hot tub, change rooms, billiard tables, library, full kitchen, and mail room. Not to mention, Sandbridge features beautiful flowing ponds throughout the property, complete with birds and fish to enjoy. Small pets welcome; limited rentals permitted. (id:6769)