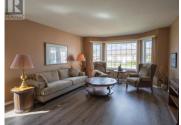

Spacious and well-maintained, this 1,436 sq ft home offers 2 bedrooms and 2 full bathrooms in a bright, open layout designed for comfortable living. The large living room flows into an adjacent dining area, while the eat-in kitchen opens to a cozy family room complete with a gas fireplace--ideal for both everyday use and entertaining. The generous primary bedroom features a walk-in closet and a 4-piece ensuite (with bathtub), while a guest bedroom and 3-piece main bathroom with walk-in shower provide added flexibility. Recent updates include plumbing, HVAC, flooring, and paint throughout. Enjoy the convenience of a double garage, a functional laundry area, and an abundance of natural light. The spacious rear yard offers grass, an exposed aggregate patio with BBQ area, and afternoon shade--perfect for outdoor relaxation. Located close to shopping and Skaha Beach, this 55+ community includes excellent amenities: indoor swimming pool, outdoor hot tub, change rooms, billiard tables, library, full kitchen, and mail room. Not to mention, Sandbridge features beautiful flowing ponds throughout the property, complete with birds and fish to enjoy. Small pets welcome; limited rentals permitted. (id:6769)