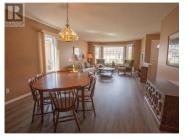

Spacious and well-maintained, this 1,436 sq ft home offers 2 bedrooms and 2 full bathrooms in a bright, open layout designed for comfortable living. The large living room flows into an adjacent dining area, while the eat-in kitchen opens to a cozy family room complete with a gas fireplace--ideal for both everyday use and entertaining. The generous primary bedroom features a walk-in closet and a 4-piece ensuite (with bathtub), while a guest bedroom and 3-piece main bathroom with walk-in shower provide added flexibility. Recent updates include plumbing, HVAC, flooring, and paint throughout. Enjoy the convenience of a double garage, a functional laundry area, and an abundance of natural light. The spacious rear yard offers grass, an exposed aggregate patio with BBQ area, and afternoon shade--perfect for outdoor relaxation. Located close to shopping and Skaha Beach, this 55+ community includes excellent amenities: indoor swimming pool, outdoor hot tub, change rooms, billiard tables, library, full kitchen, and mail room. Not to mention, Sandbridge features beautiful flowing ponds throughout the property, complete with birds and fish to enjoy. Small pets welcome; limited rentals permitted. (id:6769)