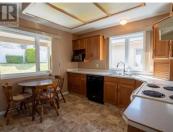

Spacious and well-maintained, this 1,436 sq ft home offers 2 bedrooms and 2 full bathrooms in a bright, open layout designed for comfortable living. The large living room flows into an adjacent dining area, while the eat-in kitchen opens to a cozy family room complete with a gas fireplace--ideal for both everyday use and entertaining. The generous primary bedroom features a walk-in closet and a 4-piece ensuite (with bathtub), while a guest bedroom and 3-piece main bathroom with walk-in shower provide added flexibility. Recent updates include plumbing, HVAC, flooring, and paint throughout. Enjoy the convenience of a double garage, a functional laundry area, and an abundance of natural light. The spacious rear yard offers grass, an exposed aggregate patio with BBQ area, and afternoon shade--perfect for outdoor relaxation. Located close to shopping and Skaha Beach, this 55+ community includes excellent amenities: indoor swimming pool, outdoor hot tub, change rooms, billiard tables, library, full kitchen, and mail room. Not to mention, Sandbridge features beautiful flowing ponds throughout the property, complete with birds and fish to enjoy. Small pets welcome; limited rentals permitted. (id:6769)