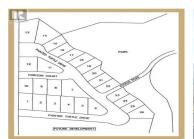

3398 Davison Road 7 Vernon British Columbia Bella Vista

R

Turtle Mountain provides incredible Okanagan Lake and valley views. Live within the amazing nature Vernon has to offer while being only steps away from local amenities and the city's core. Enjoy also the Grey Canal hiking trail and mesmerizing Bella Vista views, world famous beaches, award winning wineries and spectacular golf courses. They are only minutes away! Tassie Creek Estate has been created to help celebrate all that this region has to offer. A stunning 5 acre park with all its beauty compliments the estate's area and outdoor living. Build your dream home the way you want with the builder you desire. Choose a customized layout, and take 20 months to build. The possibilities of this property are endless. (id:6769)