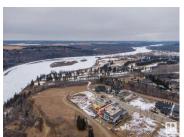

Rare Opportunity knocks. Picturesque 11,800+ sqft (0.275 acres) Estate WALKOUT lot backing onto RAVINE. Located in Southwest Edmonton's Keswick neighborhood, THE BANKS is unquestionably the most prestigious & private GATED community. This exclusive address features 23 lots in what will be an enclave of stunning, upscale Estate homes in the \$2.5 Million+ range. An amazing sanctuary environment bordered by Ravine, Environmental Reserve & the spectacular River Valley. Parks, ponds & a multitude of trails are just steps away. Use your own Builder. 3 & 4 car garages, Flat roof, Contemporary, Transitional or Traditional...if you can Dream it, you can Build it. This spectacular serene Country lifestyle is just minutes away to all amenities, shopping, restaurants & the Windermere Golf & CC. Architectural guidelines ensure that only the highest quality is attained for individual residences & overall street appearance. (id:6769)