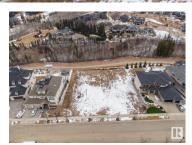

Rare Opportunity knocks. Picturesque 11,800+ sqft (0.275 acres) Estate WALKOUT lot backing onto RAVINE. Located in Southwest Edmonton's Keswick neighborhood, THE BANKS is unquestionably the most prestigious & private GATED community. This exclusive address features 23 lots in what will be an enclave of stunning, upscale Estate homes in the \$2.5 Million+ range. An amazing sanctuary environment bordered by Ravine, Environmental Reserve & the spectacular River Valley. Parks, ponds & a multitude of trails are just steps away. Use your own Builder. 3 & 4 car garages, Flat roof, Contemporary, Transitional or Traditional...if you can Dream it, you can Build it. This spectacular serene Country lifestyle is just minutes away to all amenities, shopping, restaurants & the Windermere Golf & CC. Architectural guidelines ensure that only the highest quality is attained for individual residences & overall street appearance. (id:6769)