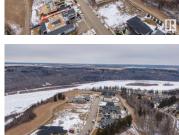

Rare Opportunity knocks. Picturesque 11,800+ sqft (0.275 acres) Estate WALKOUT lot backing onto RAVINE. Located in Southwest Edmonton's Keswick neighborhood, THE BANKS is unquestionably the most prestigious & private GATED community. This exclusive address features 23 lots in what will be an enclave of stunning, upscale Estate homes in the \$2.5 Million+ range. An amazing sanctuary environment bordered by Ravine, Environmental Reserve & the spectacular River Valley. Parks, ponds & a multitude of trails are just steps away. Use your own Builder. 3 & 4 car garages, Flat roof, Contemporary, Transitional or Traditional...if you can Dream it, you can Build it. This spectacular serene Country lifestyle is just minutes away to all amenities, shopping, restaurants & the Windermere Golf & CC. Architectural guidelines ensure that only the highest quality is attained for individual residences & overall street appearance. (id:6769)