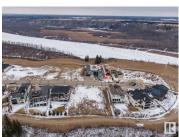

Rare Opportunity knocks. Picturesque 11,800+ sqft (0.275 acres) Estate WALKOUT lot backing onto RAVINE. Located in Southwest Edmonton's Keswick neighborhood, THE BANKS is unquestionably the most prestigious & private GATED community. This exclusive address features 23 lots in what will be an enclave of stunning, upscale Estate homes in the \$2.5 Million+ range. An amazing sanctuary environment bordered by Ravine, Environmental Reserve & the spectacular River Valley. Parks, ponds & a multitude of trails are just steps away. Use your own Builder. 3 & 4 car garages, Flat roof, Contemporary, Transitional or Traditional...if you can Dream it, you can Build it. This spectacular serene Country lifestyle is just minutes away to all amenities, shopping, restaurants & the Windermere Golf & CC. Architectural guidelines ensure that only the highest quality is attained for individual residences & overall street appearance. (id:6769)