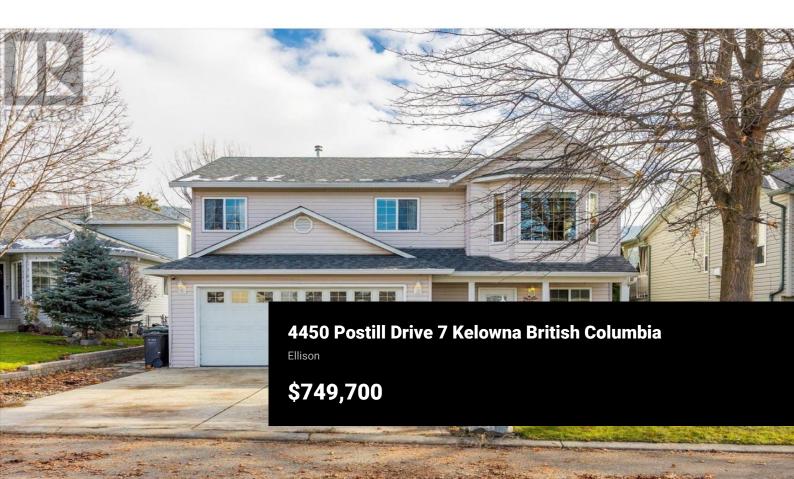

RE/MAX Kelowna 100-1553 Harvey Avenue Kelowna, BC, Canada Welcome to Country Rhodes, a family-friendly neighborhood nestled on the peaceful benchlands off Postill Road. This sought-after community offers fantastic amenities, including an outdoor pool, playground, community center, and secure RV/trailer parking for residents. The location is exceptional, with Ellison Elementary just minutes away and guick access to Mill Creek's scenic walking paths, shopping, restaurants, and Kelowna International Airport. With low strata fees of \$165/month (including water/sewer), this home strikes the perfect balance of comfort, convenience, and community. This beautifully maintained 3-bedroom, 3-bathroom home is move-in ready and filled with thoughtful features. The primary suite boasts a walk-in closet, private ensuite, and a unique laundry chute for added convenience. Two additional bedrooms and a cozy family room complete the main floor. Downstairs, the spacious basement features a large recreation room, roughed-in for a wet bar or kitchen suite, and a full bathroom, offering flexibility for families or entertaining guests. The private, fenced backyard is designed for low-maintenance living, while the covered deck provides a tranquil space to enjoy morning coffee or evening gatherings. Don't miss the opportunity to make this incredible property your own--schedule a viewing today! (id:6769)