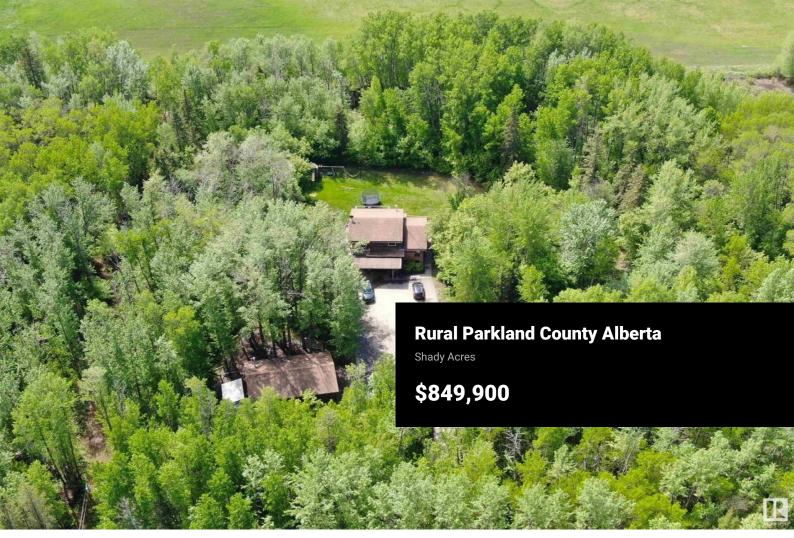

Minutes from town & with 3.9 treed acres & a 32x40 finished shop, this 5-bed 2-storey with finished basement will have you saying yes to acreage living! Extensive renovations and updates include: new basement, windows, HE furnace and tankless water, new gas fireplace and lighting, new entry, laundry, kitchen and bathroom reno. The electrical and gas service is new, and the septic updated. As you enter, an open living space greets, showcasing an updated kitchen w/ newer appliances and large island and corner wood stove. An expansive living room features vaulted wood ceilings and overlooks the property. A spacious primary suite with a view has access to the 6-pc bath. Downstairs, a large family room with corner fireplace and larger rec room provide room for the whole family to gather. The 4th and 5th beds and 3-pc bath complete the basement. The heated shop has been updated, and a new chicken coop, sheep/dog enclosure and driveway have been installed. A Little Piece of Heaven, just 9 mins to Spruce Grove. (id:6769)