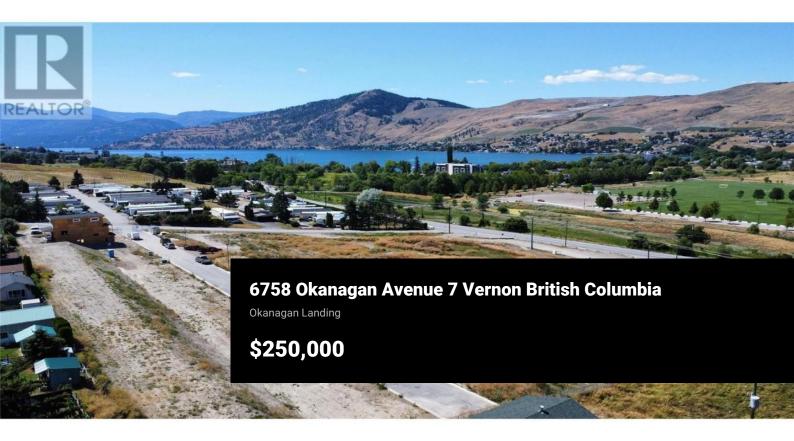

Welcome to Phase One of Apollo Hill! This exciting new bare-land strata offers the perfect opportunity to build the home of your dreams. Choose from fully serviced lots with the flexibility of walk-up or walk-out build options, and enjoy the choice of bringing your own builder or utilizing ours. The lots are zoned to include secondary suites, making them ideal for a mortgage helper. Our current designs feature a spacious layout with 3 bedrooms and a den on the main floor, 3 bathrooms, and a 2-bedroom, 1-bathroom basement suite, along with a double car garage. The location couldn't be better—just a 10-minute walk to Okanagan Lake and directly across from Marshall Fields and the recreation center, perfect for those who appreciate both convenience and outdoor activities. Strata Lot 12 is available as a walk-up build site, ready for you to turn your vision into reality. With strata fees kept affordable at \$22.64 per month. (id:6769)