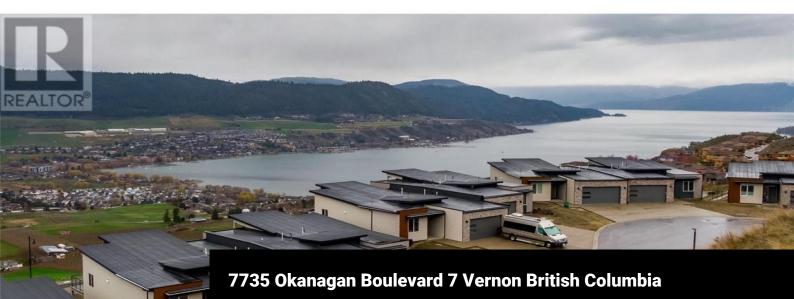

Bella Vista

\$986,865

Aldebaran Homes newest development ""THE LEDGE"" This luxurious modern contemporary, townhome is located in a brand new community, perched up in The Rise community. This is our last premium duplex. It is 2,436 sqft, 4 bedroom and 3 bath and offers stunning views from the main floor and walk out patio. Some of the standout features include rev par wood floors, stainless Kitchenaid appliances with gas cooktop, wall oven, elegant tiled shower with 10 mm glass & soaker tub, 9-12 foot ceilings and expansive windows on the main floor. Aldebaran ensures you will be content and comfortable with your home by installing 6"" concrete party walls between each home, using high efficiency furnaces with A/C, Low E windows, and offering BC New Home Warranty. Price is plus GST. (id:6769)