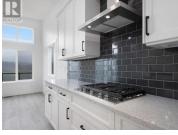

Bella Vista

\$986,865

Aldebaran Homes newest development ""THE LEDGE"" This luxurious modern contemporary, townhome is located in a brand new community, perched up in The Rise community. This is our last premium duplex. It is 2,436 sqft, 4 bedroom and 3 bath and offers stunning views from the main floor and walk out patio. Some of the standout features include rev par wood floors, stainless Kitchenaid appliances with gas cooktop, wall oven, elegant tiled shower with 10 mm glass & soaker tub, 9-12 foot ceilings and expansive windows on the main floor. Aldebaran ensures you will be content and comfortable with your home by installing 6"" concrete party walls between each home, using high efficiency furnaces with A/C, Low E windows, and offering BC New Home Warranty. Price is plus GST. (id:6769)