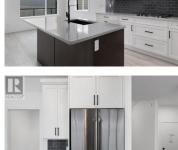

Bella Vista

\$986,865

Aldebaran Homes newest development ""THE LEDGE"" This luxurious modern contemporary, townhome is located in a brand new community, perched up in The Rise community. This is our last premium duplex. It is 2,436 sqft, 4 bedroom and 3 bath and offers stunning views from the main floor and walk out patio. Some of the standout features include rev par wood floors, stainless Kitchenaid appliances with gas cooktop, wall oven, elegant tiled shower with 10 mm glass & soaker tub, 9-12 foot ceilings and expansive windows on the main floor. Aldebaran ensures you will be content and comfortable with your home by installing 6"" concrete party walls between each home, using high efficiency furnaces with A/C, Low E windows, and offering BC New Home Warranty. Price is plus GST. (id:6769)