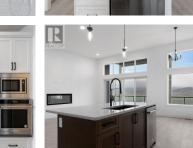

Bella Vista

\$986,865

Aldebaran Homes newest development ""THE LEDGE"" This luxurious modern contemporary, townhome is located in a brand new community, perched up in The Rise community. This is our last premium duplex. It is 2,436 sqft, 4 bedroom and 3 bath and offers stunning views from the main floor and walk out patio. Some of the standout features include rev par wood floors, stainless Kitchenaid appliances with gas cooktop, wall oven, elegant tiled shower with 10 mm glass & soaker tub, 9-12 foot ceilings and expansive windows on the main floor. Aldebaran ensures you will be content and comfortable with your home by installing 6"" concrete party walls between each home, using high efficiency furnaces with A/C, Low E windows, and offering BC New Home Warranty. Price is plus GST. (id:6769)