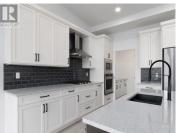

Bella Vista

\$986,865

Aldebaran Homes newest development ""THE LEDGE"" This luxurious modern contemporary, townhome is located in a brand new community, perched up in The Rise community. This is our last premium duplex. It is 2,436 sqft, 4 bedroom and 3 bath and offers stunning views from the main floor and walk out patio. Some of the standout features include rev par wood floors, stainless Kitchenaid appliances with gas cooktop, wall oven, elegant tiled shower with 10 mm glass & soaker tub, 9-12 foot ceilings and expansive windows on the main floor. Aldebaran ensures you will be content and comfortable with your home by installing 6"" concrete party walls between each home, using high efficiency furnaces with A/C, Low E windows, and offering BC New Home Warranty. Price is plus GST. (id:6769)