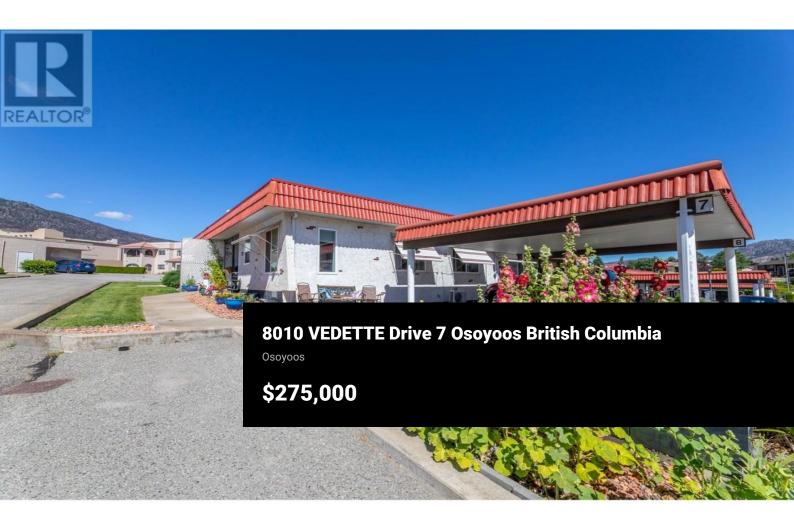

Welcome home to 7-8010 Vedette Drive! This CLEAN and CHARMING 2 bed, 1 bath level entry home has easy access with all your living on one floor. Enjoy the summer comfortably with a Newly installed HEAT PUMP and a Freshly painted interior! This CORNER unit has your own entrance, outdoor space, car port and is centrally located, close to shopping and the downtown core. This is a 55+ and is a small strata (only 12 units). Small Pet welcome. Contingent on Sellers purchase going FIRM. Easy to show! (id:6769)