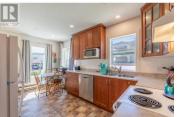

Welcome home to 7-8010 Vedette Drive! This CLEAN and CHARMING 2 bed, 1 bath level entry home has easy access with all your living on one floor. Enjoy the summer comfortably with a Newly installed HEAT PUMP and a Freshly painted interior! This CORNER unit has your own entrance, outdoor space, car port and is centrally located, close to shopping and the downtown core. This is a 55+ and is a small strata (only 12 units). Small Pet welcome. Contingent on Sellers purchase going FIRM. Easy to show! (id:6769)