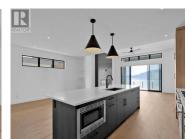

\$1,399,900

Discover the true definition of luxury and craftsmanship in Lake Country with this MOVE IN READY 4 bedroom walk-out rancher. Perched above Okanagan Lake, this exquisite home spans over 3,000 sq. ft. of meticulously designed living space, offering breathtaking lake views from both levels. Thoughtfully crafted with double patio doors that seamlessly blend indoor and outdoor living, premium materials, and high-end integrated Fisher & Paykel appliances, this residence sets a new standard. Enjoy the outdoors with two covered decks and the convenience of an oversized double garage - perfect for kayaks, bikes, and more. Energy efficient features throughout the home ensure year round comfort and sustainability, complementing its luxurious design. The bright, open layout features soaring ceilings 9' and 11' on the main level and 10' on the lower level, creating a sense of grandeur throughout. With 4 bedrooms, 2.5 bathrooms, and sophisticated finishes, this home is perfect for stylish entertaining or serene relaxation. Situated just minutes from 7+ award winning wineries, it offers lock-and-leave convenience or year round living. Dare to compare! This remarkable home redefines luxury living in Lake Country. (id:6769)