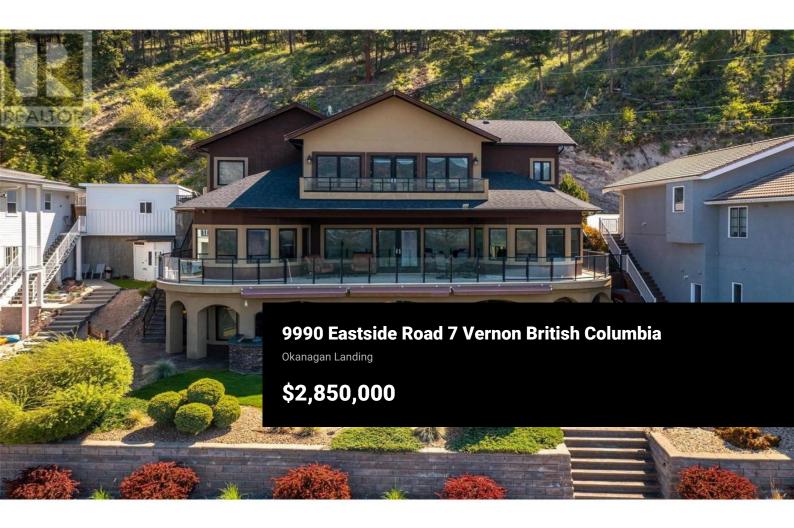

Embark on a breathtaking 20-minute lakeside drive along the scenic eastside of Okanagan Lake, passing Ellison Provincial Park and the bike trail system, until you reach the secluded gates of Eastside Estates. Nestled within this gated waterfront haven are just 12 exclusive homes, offering unparalleled privacy and serenity. Designed with family enjoyment and entertaining in mind, this 4746 sq ft home exudes luxury and comfort. Impeccably maintained, it boasts a delightful blend of tile, stone, and high-quality wood finishes. The main level greets you with a spacious living area flowing seamlessly onto a wrap-around deck, perfect for hosting gatherings. Upstairs, find respite in the tranquil sleeping quarters, while the lower level has been ingeniously transformed to enhance the Okanagan lifestyle. Experience seamless indooroutdoor living with moving wall systems opening wide to connect to fabulous patios. A full second kitchen and bar ensure all summer activities remain centered at beach level. Step outside to beautifully landscaped grounds cascading down to 75 ft of pristine beachfront and a remarkable dock complete with seating area and boat lift. This home features 5 bedrooms, 4 baths, in-floor heating, an elevator, triple garage, media room, security system, water treatments, and fire suppression. Don't miss this opportunity to bring your family, invite your friends, and...