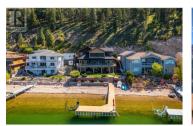

Embark on a breathtaking 20-minute lakeside drive along the scenic eastside of Okanagan Lake, passing Ellison Provincial Park and the bike trail system, until you reach the secluded gates of Eastside Estates. Nestled within this gated waterfront haven are just 12 exclusive homes, offering unparalleled privacy and serenity. Designed with family enjoyment and entertaining in mind, this 4746 sq ft home exudes luxury and comfort. Impeccably maintained, it boasts a delightful blend of tile, stone, and high-quality wood finishes. The main level greets you with a spacious living area flowing seamlessly onto a wrap-around deck, perfect for hosting gatherings. Upstairs, find respite in the tranquil sleeping quarters, while the lower level has been ingeniously transformed to enhance the Okanagan lifestyle. Experience seamless indooroutdoor living with moving wall systems opening wide to connect to fabulous patios. A full second kitchen and bar ensure all summer activities remain centered at beach level. Step outside to beautifully landscaped grounds cascading down to 75 ft of pristine beachfront and a remarkable dock complete with seating area and boat lift. This home features 5 bedrooms, 4 baths, in-floor heating, an elevator, triple garage, media room, security system, water treatments, and fire suppression. Don't miss this opportunity to bring your family, invite your friends, and...