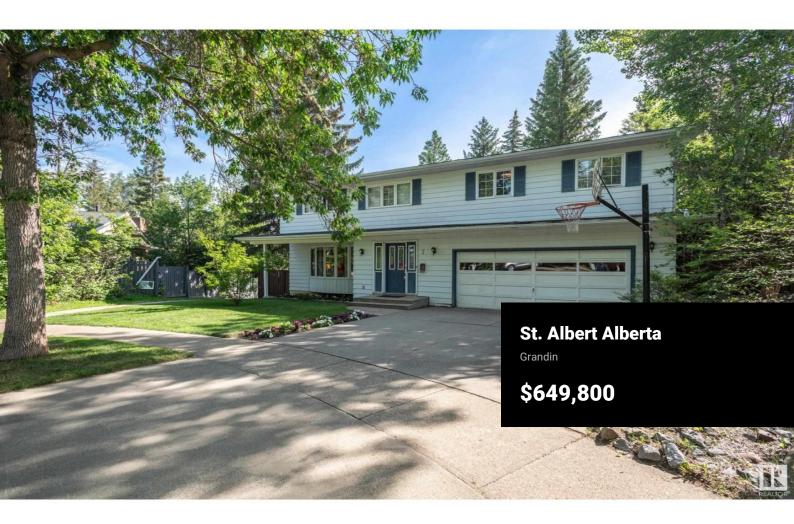

One of the top locations in Grandin! Glacier Place cul de sac two storey on a large pie lot backing onto a green belt and forest. This 5 bedroom, 4 bath home offers 2346 sq ft above grade plus a fully finished walk out basement.

Featuring 5 bedrooms on the upper level. Main floor family room with patio doors overlooking mature trees and green space- feels like your are in the mountains! This home is clean yet dated and would be the perfect renovation project for those that have interior design vision. Fully finished walk out basement has so many possibilities as well. Close walk to multiple schools. Hop on the walking paths and immerse yourself in wonderful Grandin and the connector routes to the Red Willow Trails. Be the next long term owner on Glacier Place! (id:6769)