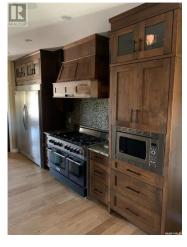

MUST SEE!! Custom built 2 story on a quiet bay in White City. This home is a short walk to Emerald Ridge Elementary school and is surrounded by parks, paths and greenspace. Built by R Summit Structures in 2018, over 4500 SF of luxury craftsman style. Class and functionality are evident throughout this 5 bed, 3.5 bath design. Soaring ceilings, 3 gas fireplaces, including a stunning floor to ceiling stone fireplace in the great room. Wire brushed oak enghardwood and ceramic tile run throughout the house. Custom walnut millwork, granite counter tops, custom closets and color matched window treatments from room to room. A dream chef's kitchen with high end stainless appliances, butlers pantry, breakfast nook as well as a formal dining room. Upstairs you will find a master bedroom like no other. The HUGE master suite with vaulted ceilings and stone fireplace leads to a 14x21 master ensuite with heated floors, custom tile steam shower, dual vanities, laundry chute and custom closet are just some of the spa-like features. Down the hallway are two large bedrooms with built in closets, a full bath, two linen closets and an open to below lookout. The basement is fully developed with two bedrooms, bath, rec room, bonus room and wet bar. A great spot to unwind and enjoy yet another natural gas fireplace. In the mech room you will find the glass faced entertainment rack for the audio/v...