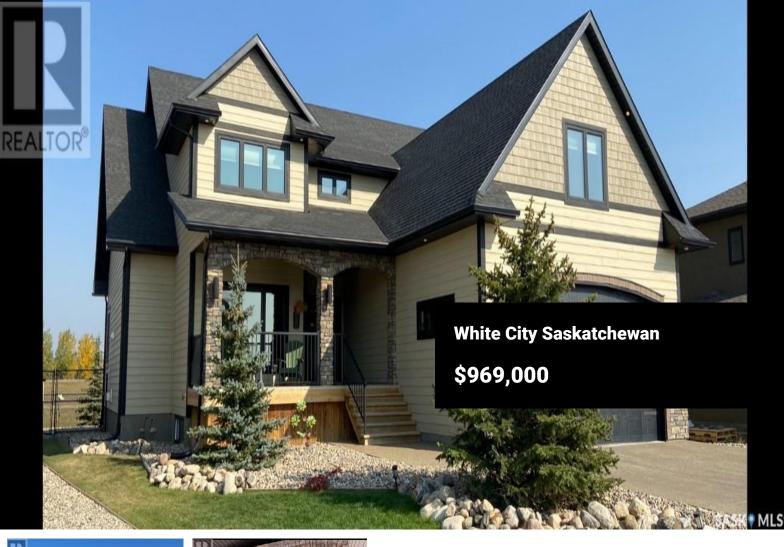

MUST SEE!! Custom built 2 story on a quiet bay in White City. This home is a short walk to Emerald Ridge Elementary school and is surrounded by parks, paths and greenspace. Built by R Summit Structures in 2018, over 4500 SF of luxury craftsman style. Class and functionality are evident throughout this 5 bed, 3.5 bath design. Soaring ceilings, 3 gas fireplaces, including a stunning floor to ceiling stone fireplace in the great room. Wire brushed oak enghardwood and ceramic tile run throughout the house. Custom walnut millwork, granite counter tops, custom closets and color matched window treatments from room to room. A dream chef's kitchen with high end stainless appliances, butlers pantry, breakfast nook as well as a formal dining room. Upstairs you will find a master bedroom like no other. The HUGE master suite with vaulted ceilings and stone fireplace leads to a 14x21 master ensuite with heated floors, custom tile steam shower, dual vanities, laundry chute and custom closet are just some of the spa-like features. Down the hallway are two large bedrooms with built in closets, a full bath, two linen closets and an open to below lookout. The basement is fully developed with two bedrooms, bath, rec room, bonus room and wet bar. A great spot to unwind and enjoy yet another natural gas fireplace. In the mech room you will find the glass faced entertainment rack for the audio/v...