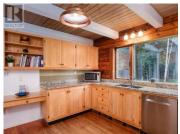

Welcome to 7 Tombstone Place an exceptional cedar post & beam home in peaceful Pine Ridge! This beautifully crafted 5 bed, 2.5 bath residence offers timeless design and stunning views. The main floor features a warm and inviting kitchen, dining, and living space with fir flooring and a bright sunroom for year-round enjoyment. The primary bedroom includes a jetted tub ensuite and convenient main-level access. Upstairs offers 4 more bedrooms, an open loft-style family room/office, and a roof top deck to soak in breathtaking scenery. The basement houses updated mechanical systems, and the garage provides great storage and convenience. Ideal for anyone seeking comfort, accessibility, and connection to nature. Nestled on a well-maintained lot with access to Wolf Creek trails and the Yukon River, this is a rare and remarkable place to call home! Check out our iGuide 3D tour/YouTube video and call today to book your personal tour, this magnificent home won't last long! (id:6769)