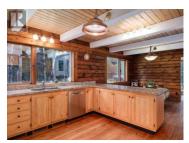

Welcome to 7 Tombstone Place an exceptional cedar post & beam home in peaceful Pine Ridge! This beautifully crafted 5 bed, 2.5 bath residence offers timeless design and stunning views. The main floor features a warm and inviting kitchen, dining, and living space with fir flooring and a bright sunroom for year-round enjoyment. The primary bedroom includes a jetted tub ensuite and convenient main-level access. Upstairs offers 4 more bedrooms, an open loft-style family room/office, and a roof top deck to soak in breathtaking scenery. The basement houses updated mechanical systems, and the garage provides great storage and convenience. Ideal for anyone seeking comfort, accessibility, and connection to nature. Nestled on a well-maintained lot with access to Wolf Creek trails and the Yukon River, this is a rare and remarkable place to call home! Check out our iGuide 3D tour/YouTube video and call today to book your personal tour, this magnificent home won't last long! (id:6769)