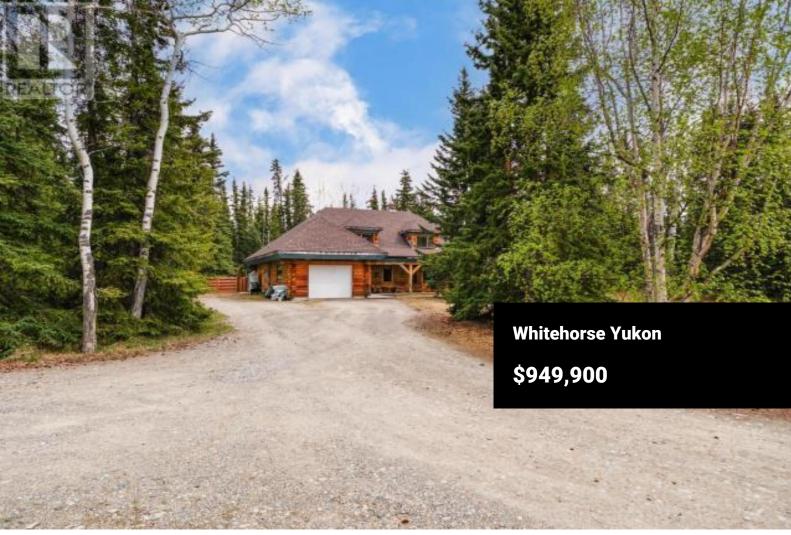

Welcome to 7 Tombstone Place an exceptional cedar post & beam home in peaceful Pine Ridge! This beautifully crafted 5 bed, 2.5 bath residence offers timeless design and stunning views. The main floor features a warm and inviting kitchen, dining, and living space with fir flooring and a bright sunroom for year-round enjoyment. The primary bedroom includes a jetted tub ensuite and convenient main-level access. Upstairs offers 4 more bedrooms, an open loft-style family room/office, and a roof top deck to soak in breathtaking scenery. The basement houses updated mechanical systems, and the garage provides great storage and convenience. Ideal for anyone seeking comfort, accessibility, and connection to nature. Nestled on a well-maintained lot with access to Wolf Creek trails and the Yukon River, this is a rare and remarkable place to call home! Check out our iGuide 3D tour/YouTube video and call today to book your personal tour, this magnificent home won't last long! (id:6769)