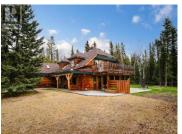

Welcome to 7 Tombstone Place an exceptional cedar post & beam home in peaceful Pine Ridge! This beautifully crafted 5 bed, 2.5 bath residence offers timeless design and stunning views. The main floor features a warm and inviting kitchen, dining, and living space with fir flooring and a bright sunroom for year-round enjoyment. The primary bedroom includes a jetted tub ensuite and convenient main-level access. Upstairs offers 4 more bedrooms, an open loft-style family room/office, and a roof top deck to soak in breathtaking scenery. The basement houses updated mechanical systems, and the garage provides great storage and convenience. Ideal for anyone seeking comfort, accessibility, and connection to nature. Nestled on a well-maintained lot with access to Wolf Creek trails and the Yukon River, this is a rare and remarkable place to call home! Check out our iGuide 3D tour/YouTube video and call today to book your personal tour, this magnificent home won't last long! (id:6769)