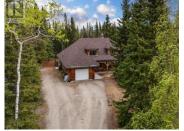

Welcome to 7 Tombstone Place an exceptional cedar post & beam home in peaceful Pine Ridge! This beautifully crafted 5 bed, 2.5 bath residence offers timeless design and stunning views. The main floor features a warm and inviting kitchen, dining, and living space with fir flooring and a bright sunroom for year-round enjoyment. The primary bedroom includes a jetted tub ensuite and convenient main-level access. Upstairs offers 4 more bedrooms, an open loft-style family room/office, and a roof top deck to soak in breathtaking scenery. The basement houses updated mechanical systems, and the garage provides great storage and convenience. Ideal for anyone seeking comfort, accessibility, and connection to nature. Nestled on a well-maintained lot with access to Wolf Creek trails and the Yukon River, this is a rare and remarkable place to call home! Check out our iGuide 3D tour/YouTube video and call today to book your personal tour, this magnificent home won't last long! (id:6769)