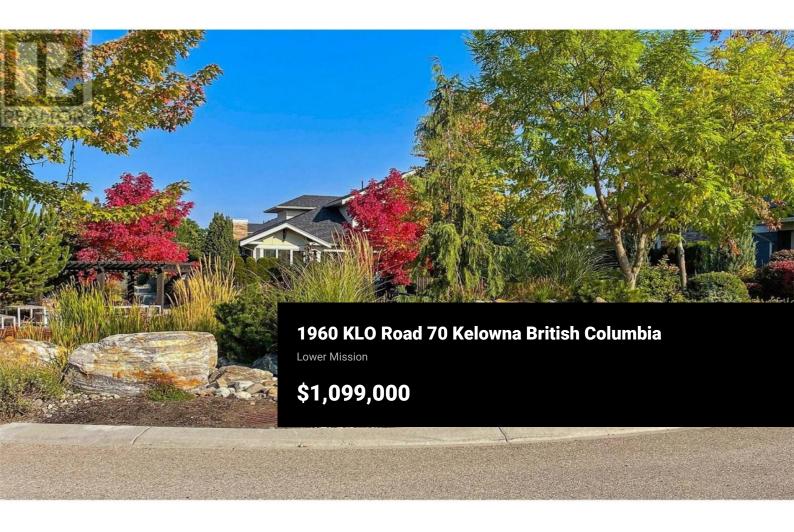

Introducing a stunning 3BED + OFFICE, 3 BATH Semi-detached townhome nestled in a prime location within the sought-after GableCraft community in Kelowna's Lower Mission. Spanning nearly 2000 SQ FT, this meticulously maintained home offers an abundance of space and luxurious amenities. Step inside to discover a spacious kitchen featuring beautiful shaker cabinets, stainless steel appliances, designer finishes and a large island, perfect for both cooking and entertaining. The adjoining living room boasts soaring ceilings and floods of natural light, centered around a captivating stone gas fireplace. The main floor master suite is a sanctuary, complete with a lavish 5-piece ensuite featuring dual sinks, a large soaker tub, and a tiled shower with glass door. Upstairs, two additional bedrooms, a bathroom with a cheater door, a bonus room, and a loft area provide ample space for family and guests. Enjoy the convenience of a mudroom off the garage, complete with laundry facilities and plenty of storage. Outside, the fully fenced yard with an oversized private patio sets the stage for outdoor entertaining or simply unwinding in the sunshine. Located just minutes from Mission Creek Golf Course and the Mission Creek Greenway, this home offers the ideal blend of luxury, convenience, and lifestyle. Pet-friendly and close to shopping and amenities, this is the perfect place to call home....