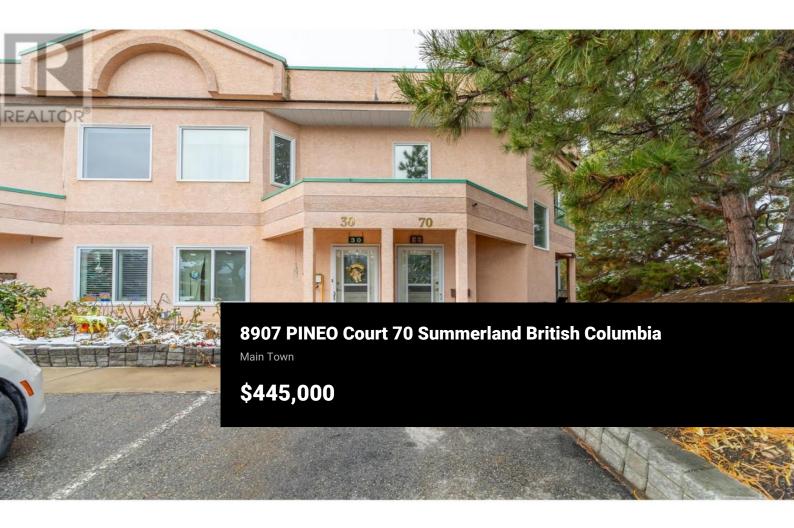

walk-up entrance . This freshly painted top floor corner unit boasts 1725 sq ft and features 2 bedrooms + den and 2 spacious bathrooms. The large master bedroom has an en-suite with a larger walk-in closet. Take advantage of this spacious floor plan. The home has plenty of natural light through the large windows located on the main level. Enjoy the cozy gas fireplace located in the living room. On the sunny days you can sit on your private large enclosed deck. The home comes with a walk in shower, newer flooring, updated kitchen with counter top & back splash, paint, induction stove, dishwasher, new washer and dryer with a utility room for additional storage. Centrally located close to shopping and town. This 55+ PET FRIENDLY adult complex has a well managed. Strata monthly fee \$350.72. Includes covered carport parking for one with attached storage room, plus guest parking in front of the home and additional RV parking available upon request. (id:6769)

Spacious townhome located in Linden Estates available, with your own private