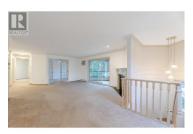

walk-up entrance . This freshly painted top floor corner unit boasts 1725 sq ft and features 2 bedrooms + den and 2 spacious bathrooms. The large master bedroom has an en-suite with a larger walk-in closet. Take advantage of this spacious floor plan. The home has plenty of natural light through the large windows located on the main level. Enjoy the cozy gas fireplace located in the living room. On the sunny days you can sit on your private large enclosed deck. The home comes with a walk in shower, newer flooring, updated kitchen with counter top & back splash, paint, induction stove, dishwasher, new washer and dryer with a utility room for additional storage. Centrally located close to shopping and town. This 55+ PET FRIENDLY adult complex has a well managed. Strata monthly fee \$350.72. Includes covered carport parking for one with attached storage room, plus guest parking in front of the home and additional RV parking available upon request. (id:6769)

Spacious townhome located in Linden Estates available, with your own private