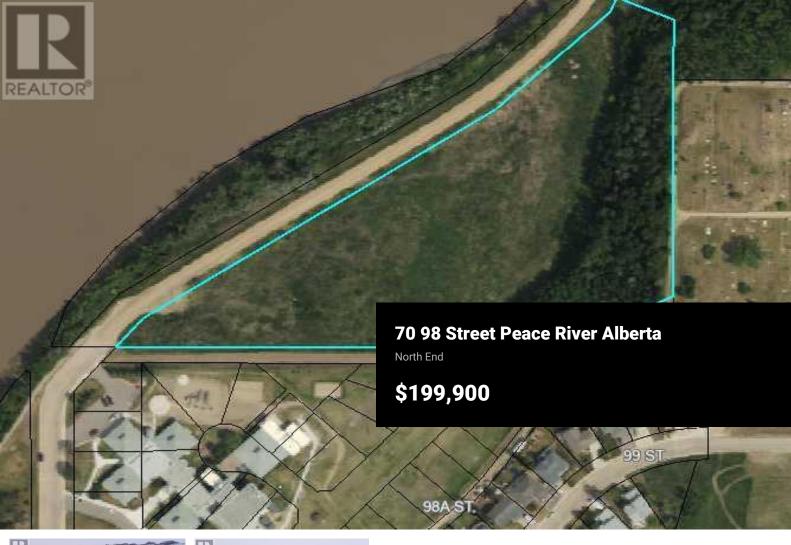

**RE/MAX Kelowna** 100-1553 Harvey Avenue Kelowna, BC, Canada

Nestled along the west bank of the Peace River, this 8.57-acre parcel is a rare investment opportunity in a highly desirable location. With river access and natural surroundings, this lot would provide a tranquil location. Zoned R-4A, this property offers incredible potential for multi-family residential development or other high-density housing projects which would accommodate the apartment housing and senior housing shortage in Peace River. The property is accessed from 98 Street which runs along the west boundary. Whether you're looking to develop or hold as an investment, this is a must-see opportunity for savvy buyers and developers alike. Don't miss out on this exceptional piece of real estate. (GST is applicable on sale) (id:6769)