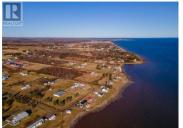

For sale in Cap-Pele: Land plot facing the beach! This one-acre property includes a well, a complete septic system, and a trailer with permanent anchorage, a baby barn, and a gazebo. Half of the land, currently unused, provides the opportunity to add 2 or 3 additional trailers, making it an investment or family gathering opportunity. Don't miss out on this opportunity! Contact your REALTOR(R) now for more information. (id:6769)