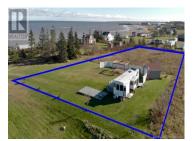

For sale in Cap-Pele: Land plot facing the beach! This one-acre property includes a well, a complete septic system, and a trailer with permanent anchorage, a baby barn, and a gazebo. Half of the land, currently unused, provides the opportunity to add 2 or 3 additional trailers, making it an investment or family gathering opportunity. Don't miss out on this opportunity! Contact your REALTOR(R) now for more information. (id:6769)