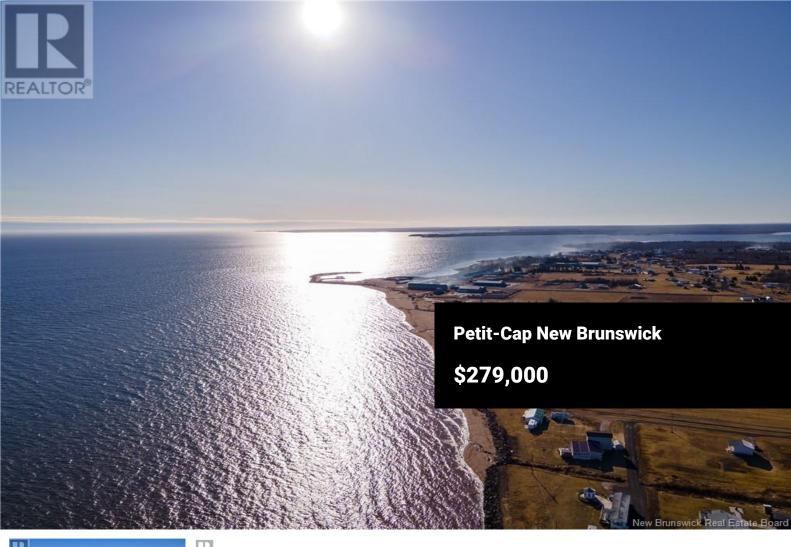

For sale in Cap-Pele: Land plot facing the beach! This one-acre property includes a well, a complete septic system, and a trailer with permanent anchorage, a baby barn, and a gazebo. Half of the land, currently unused, provides the opportunity to add 2 or 3 additional trailers, making it an investment or family gathering opportunity. Don't miss out on this opportunity! Contact your REALTOR(R) now for more information. (id:6769)