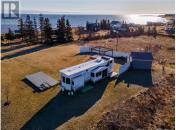

For sale in Cap-Pele: Land plot facing the beach! This one-acre property includes a well, a complete septic system, and a trailer with permanent anchorage, a baby barn, and a gazebo. Half of the land, currently unused, provides the opportunity to add 2 or 3 additional trailers, making it an investment or family gathering opportunity. Don't miss out on this opportunity! Contact your REALTOR(R) now for more information. (id:6769)