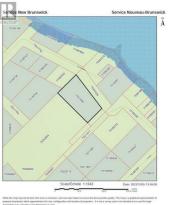

For sale in Cap-Pele: Land plot facing the beach! This one-acre property includes a well, a complete septic system, and a trailer with permanent anchorage, a baby barn, and a gazebo. Half of the land, currently unused, provides the opportunity to add 2 or 3 additional trailers, making it an investment or family gathering opportunity. Don't miss out on this opportunity! Contact your REALTOR(R) now for more information. (id:6769)