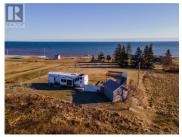

For sale in Cap-Pele: Land plot facing the beach! This one-acre property includes a well, a complete septic system, and a trailer with permanent anchorage, a baby barn, and a gazebo. Half of the land, currently unused, provides the opportunity to add 2 or 3 additional trailers, making it an investment or family gathering opportunity. Don't miss out on this opportunity! Contact your REALTOR(R) now for more information. (id:6769)