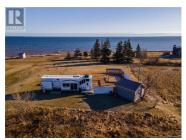

For sale in Cap-Pele: Land plot facing the beach! This one-acre property includes a well, a complete septic system, and a trailer with permanent anchorage, a baby barn, and a gazebo. Half of the land, currently unused, provides the opportunity to add 2 or 3 additional trailers, making it an investment or family gathering opportunity. Don't miss out on this opportunity! Contact your REALTOR(R) now for more information. (id:6769)