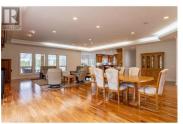

\*PREC - Personal Real Estate Corporation. Welcome to 7003 Valleyview Drive-an exceptional 10,000+ sqft custom rancher with a 1,646 sqft 3-bay garage and elevator access. Thoughtfully designed for comfort and accessibility, it features 6 spacious bedrooms, each with its own ensuite. The primary suite offers dual walk-in closets, gas fireplace, walk-in tub, spa shower, and double sinks. A second main-floor suite is fully wheelchair accessible. The 2017 sunroom features radiant in-floor heat, gas fireplace, and an indoor BBQ kitchen with pellet grill, dual ovens, induction cooktop, and live-edge bar. The main kitchen boasts custom counters and premium appliances. Main-floor laundry includes double sinks and large windows. Basement adds a full kitchen, wine room, and cold storage. (id:6769)