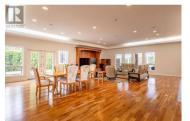

\*PREC - Personal Real Estate Corporation. Welcome to 7003 Valleyview Drive-an exceptional 10,000+ sqft custom rancher with a 1,646 sqft 3-bay garage and elevator access. Thoughtfully designed for comfort and accessibility, it features 6 spacious bedrooms, each with its own ensuite. The primary suite offers dual walk-in closets, gas fireplace, walk-in tub, spa shower, and double sinks. A second main-floor suite is fully wheelchair accessible. The 2017 sunroom features radiant in-floor heat, gas fireplace, and an indoor BBQ kitchen with pellet grill, dual ovens, induction cooktop, and live-edge bar. The main kitchen boasts custom counters and premium appliances. Main-floor laundry includes double sinks and large windows. Basement adds a full kitchen, wine room, and cold storage. (id:6769)