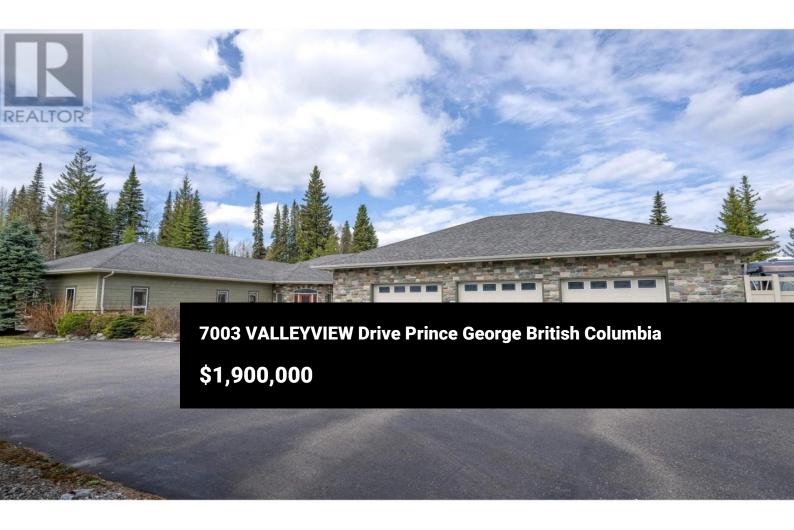

\*PREC - Personal Real Estate Corporation. Welcome to 7003 Valleyview Drive-an exceptional 10,000+ sqft custom rancher with a 1,646 sqft 3-bay garage and elevator access. Thoughtfully designed for comfort and accessibility, it features 6 spacious bedrooms, each with its own ensuite. The primary suite offers dual walk-in closets, gas fireplace, walk-in tub, spa shower, and double sinks. A second main-floor suite is fully wheelchair accessible. The 2017 sunroom features radiant in-floor heat, gas fireplace, and an indoor BBQ kitchen with pellet grill, dual ovens, induction cooktop, and live-edge bar. The main kitchen boasts custom counters and premium appliances. Main-floor laundry includes double sinks and large windows. Basement adds a full kitchen, wine room, and cold storage. (id:6769)