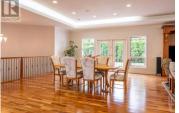

\*PREC - Personal Real Estate Corporation. Welcome to 7003 Valleyview Drive-an exceptional 10,000+ sqft custom rancher with a 1,646 sqft 3-bay garage and elevator access. Thoughtfully designed for comfort and accessibility, it features 6 spacious bedrooms, each with its own ensuite. The primary suite offers dual walk-in closets, gas fireplace, walk-in tub, spa shower, and double sinks. A second main-floor suite is fully wheelchair accessible. The 2017 sunroom features radiant in-floor heat, gas fireplace, and an indoor BBQ kitchen with pellet grill, dual ovens, induction cooktop, and live-edge bar. The main kitchen boasts custom counters and premium appliances. Main-floor laundry includes double sinks and large windows. Basement adds a full kitchen, wine room, and cold storage. (id:6769)