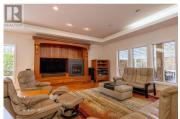

\*PREC - Personal Real Estate Corporation. Welcome to 7003 Valleyview Drive-an exceptional 10,000+ sqft custom rancher with a 1,646 sqft 3-bay garage and elevator access. Thoughtfully designed for comfort and accessibility, it features 6 spacious bedrooms, each with its own ensuite. The primary suite offers dual walk-in closets, gas fireplace, walk-in tub, spa shower, and double sinks. A second main-floor suite is fully wheelchair accessible. The 2017 sunroom features radiant in-floor heat, gas fireplace, and an indoor BBQ kitchen with pellet grill, dual ovens, induction cooktop, and live-edge bar. The main kitchen boasts custom counters and premium appliances. Main-floor laundry includes double sinks and large windows. Basement adds a full kitchen, wine room, and cold storage. (id:6769)