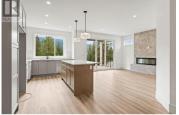

Welcome to the Foothills newest subdivision at Manning Place!! Large lots stretching down to BX creek with spectacular Morning Sunrise Eastern views. Contemporary style non-strata level entry with walkout basement half duplex with 3 bedrooms 3 bathrooms. Open floor plan Kitchen to Dining & Living rm & 14'6x12' covered sundecks to bbg & entertain. Also on main level the Primary bedroom has double vanity ensuite & walk-in closet. Powder rm & laundry, generous Foyer entered through covered walkway or Double car Garage. Basements hold 2nd & 3rd bedrooms, Flex area for gym space, reading nook etc., full 4 pc Bathroom and large Recreation Room with walkout to covered 14'6x10'3 Patio and backyard. This unit has upgrades of EV Charger in garage, Electrical for hot tub, Gas & Electric for Kitchen Oven, Gas BBQ outlet on Sundeck. Walking trails of BX Creek & the Grey Canal right there, Silver Star Mountain year round resort only 15 minutes up the hill. Walk to Elementary or Bus to High School and only minutes to downtown, lakes and golfing. Landscaping, retaining and fencing completed for you on possession so all you need do is move in and enjoy!!! GST applicable but NO PTT. (id:6769)