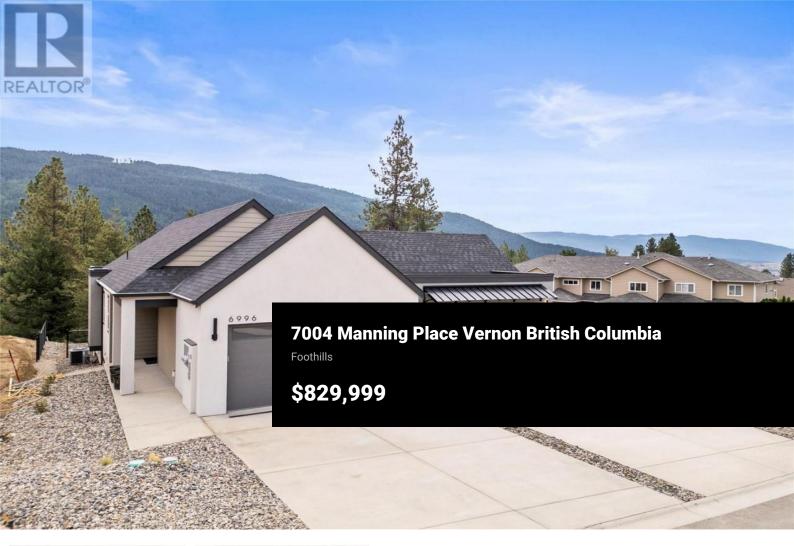

Welcome to the Foothills newest subdivision at Manning Place!! Large lots stretching down to BX creek with spectacular Morning Sunrise Eastern views. Contemporary style non-strata level entry with walkout basement half duplex with 3 bedrooms 3 bathrooms. Open floor plan Kitchen to Dining & Living rm & 14'6x12' covered sundecks to bbg & entertain. Also on main level the Primary bedroom has double vanity ensuite & walk-in closet. Powder rm & laundry, generous Foyer entered through covered walkway or Double car Garage. Basements hold 2nd & 3rd bedrooms, Flex area for gym space, reading nook etc., full 4 pc Bathroom and large Recreation Room with walkout to covered 14'6x10'3 Patio and backyard. This unit has upgrades of EV Charger in garage, Electrical for hot tub, Gas & Electric for Kitchen Oven, Gas BBQ outlet on Sundeck. Walking trails of BX Creek & the Grey Canal right there, Silver Star Mountain year round resort only 15 minutes up the hill. Walk to Elementary or Bus to High School and only minutes to downtown, lakes and golfing. Landscaping, retaining and fencing completed for you on possession so all you need do is move in and enjoy!!! GST applicable but NO PTT. (id:6769)