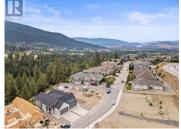

RE/MAX Kelowna 100-1553 Harvey Avenue Kelowna, BC, Canada Welcome to the Foothills newest subdivision at Manning Place!! Large lots stretching down to BX creek with spectacular Morning Sunrise Eastern views. Contemporary style non-strata level entry with walkout basement half duplex with 3 bedrooms 3 bathrooms. Open floor plan Kitchen to Dining & Living rm & 14'6x12' covered sundecks to bbg & entertain. Also on main level the Primary bedroom has double vanity ensuite & walk-in closet. Powder rm & laundry, generous Foyer entered through covered walkway or Double car Garage. Basements hold 2nd & 3rd bedrooms, Flex area for gym space, reading nook etc., full 4 pc Bathroom and large Recreation Room with walkout to covered 14'6x10'3 Patio and backyard. This unit has upgrades of EV Charger in garage, Electrical for hot tub, Gas & Electric for Kitchen Oven, Gas BBQ outlet on Sundeck, and Heat Pump. Walking trails of BX Creek & the Grey Canal right there, Silver Star Mountain year round resort only 15 minutes up the hill. Walk to Elementary or Bus to High School and only minutes to downtown, lakes and golfing. Landscaping, retaining and fencing completed for you on possession so all you need do is move in and enjoy!!! GST applicable but NO PTT. (id:6769)