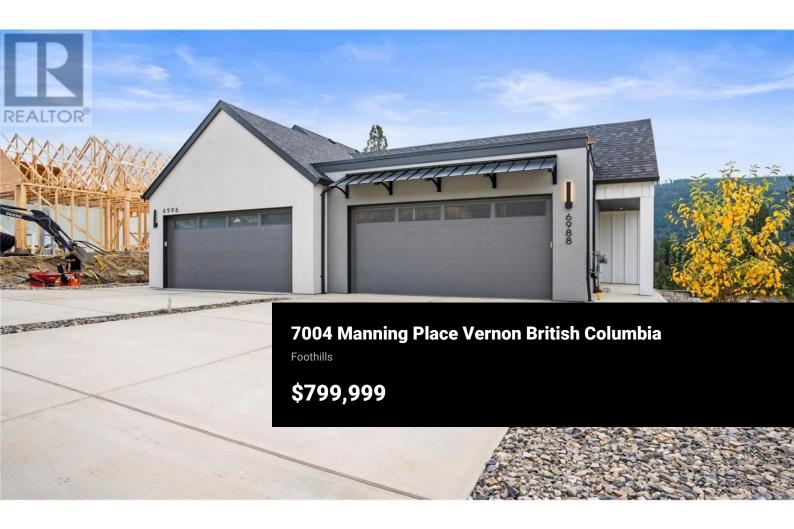

RE/MAX Kelowna 100-1553 Harvey Avenue Kelowna, BC, Canada Welcome to the Foothills newest subdivision at Manning Place!! Large lots stretching down to BX creek with spectacular Morning Sunrise Eastern views. Contemporary style non-strata level entry with walkout basement half duplex with 3 bedrooms 3 bathrooms. Open floor plan Kitchen to Dining & Living rm & 14'6x12' covered sundecks to bbg & entertain. Also on main level the Primary bedroom has double vanity ensuite & walk-in closet. Powder rm & laundry, generous Foyer entered through covered walkway or Double car Garage. Basements hold 2nd & 3rd bedrooms, Flex area for gym space, reading nook etc., full 4 pc Bathroom and large Recreation Room with walkout to covered 14'6x10'3 Patio and backyard. This unit has upgrades of EV Charger in garage, Electrical for hot tub, Gas & Electric for Kitchen Oven, Gas BBQ outlet on Sundeck, and Heat Pump. Walking trails of BX Creek & the Grey Canal right there, Silver Star Mountain year round resort only 15 minutes up the hill. Walk to Elementary or Bus to High School and only minutes to downtown, lakes and golfing. Landscaping, retaining and fencing completed for you on possession so all you need do is move in and enjoy!!! GST applicable but NO PTT. (id:6769)