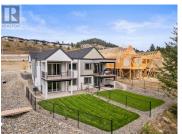

RE/MAX Kelowna 100-1553 Harvey Avenue Kelowna, BC, Canada Welcome to the Foothills newest subdivision at Manning Place!! Large lots stretching down to BX creek with spectacular Morning Sunrise Eastern views. Contemporary style non-strata level entry with walkout basement half duplex with 3 bedrooms 3 bathrooms. Open floor plan Kitchen to Dining & Living rm & 14'6x12' covered sundecks to bbg & entertain. Also on main level the Primary bedroom has double vanity ensuite & walk-in closet. Powder rm & laundry, generous Foyer entered through covered walkway or Double car Garage. Basements hold 2nd & 3rd bedrooms, Flex area for gym space, reading nook etc., full 4 pc Bathroom and large Recreation Room with walkout to covered 14'6x10'3 Patio and backyard. This unit has upgrades of EV Charger in garage, Electrical for hot tub, Gas & Electric for Kitchen Oven, Gas BBQ outlet on Sundeck, and Heat Pump. Walking trails of BX Creek & the Grey Canal right there, Silver Star Mountain year round resort only 15 minutes up the hill. Walk to Elementary or Bus to High School and only minutes to downtown, lakes and golfing. Landscaping, retaining and fencing completed for you on possession so all you need do is move in and enjoy!!! GST applicable but NO PTT. (id:6769)