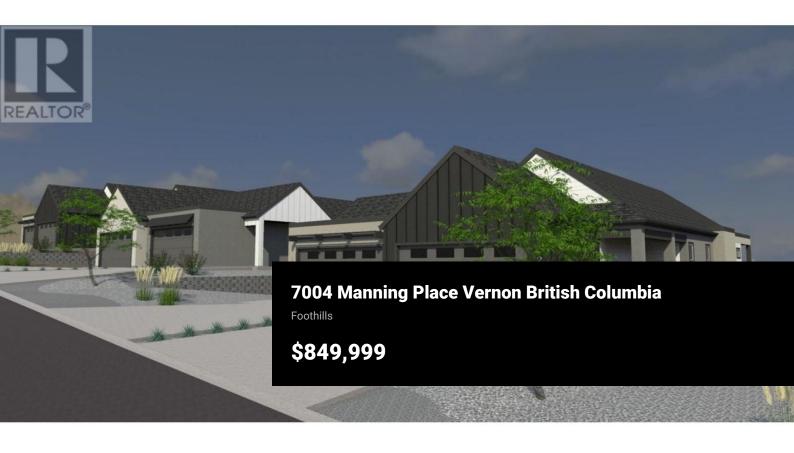

Welcome to the Foothills newest subdivision at Manning Place!! Large lots stretching down to BX creek with spectacular Morning Sunrise Eastern views. Contemporary style non-strata level entry with walkout basement half duplex with 3 bedrooms 3 bathrooms. Open floor plan Kitchen to Dining & Living rm & 14'6x12' covered sundecks to bbq & entertain. Also on main level the Primary bedroom has double vanity ensuite & walk-in closet. Powder rm & laundry, generous Foyer entered through covered walkway or Double car Garage. Basements hold 2nd & 3rd bedrooms, Flex area for gym space, reading nook etc., full 4 pc Bathroom and large Recreation Room with walkout to covered 14'6x10'3 Patio and backyard. Walking trails of BX Creek & the Grey Canal right there, Silver Star Mountain year round resort only 15 minutes up the hill. Walk to Elementary or Bus to High School and only minutes to downtown, lakes and golfing. Landscaping, retaining and fencing completed for you on possession so all you need do is move in and enjoy!!! GST applicable but NO PTT. (id:6769)