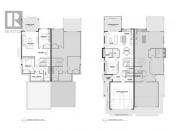

Welcome to the Foothills newest subdivision at Manning Place!! Large lots stretching down to BX creek with spectacular Morning Sunrise Eastern views. Contemporary style non-strata level entry with walkout basement half duplex with 3 bedrooms 3 bathrooms. Open floor plan Kitchen to Dining & Living rm & 14'6x12' covered sundecks to bbq & entertain. Also on main level the Primary bedroom has double vanity ensuite & walk-in closet. Powder rm & laundry, generous Foyer entered through covered walkway or Double car Garage. Basements hold 2nd & 3rd bedrooms, Flex area for gym space, reading nook etc., full 4 pc Bathroom and large Recreation Room with walkout to covered 14'6x10'3 Patio and backyard. Walking trails of BX Creek & the Grey Canal right there, Silver Star Mountain year round resort only 15 minutes up the hill. Walk to Elementary or Bus to High School and only minutes to downtown, lakes and golfing. Landscaping, retaining and fencing completed for you on possession so all you need do is move in and enjoy!!! GST applicable but NO PTT. (id:6769)