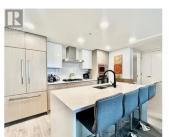

Welcome to ELLA, sophisticated high-rise living in the heart of downtown Kelowna. With a walk score of 97, absolutely everything is close, shopping, dining, pubs, entertainment and cultural spots, even the beach and parks are right outside your door. This modern building is LEED certified, and features great amenities such as a guest suite, on site guest parking, bike storage, EV Charging stations (6) and even a pet/ bike wash station. Pets are welcome ( limit of 2). This 7th floor, 2 bedroom / 2 bath unit is ideal, featuring quartz countertops, heated tile floors in the bathrooms, sleek vinyl flooring, high end appliances, floor to ceiling windows to take in the fabulous views of the lake and downtown Kelowna. There is a spacious outdoor patio complete with a gas line for your BBQ to enjoy those summer evenings. If you are looking for modern living with a great location, this is it! (id:6769)