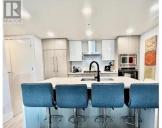

Welcome to ELLA, sophisticated high-rise living in the heart of downtown Kelowna. With a walk score of 97, absolutely everything is close, shopping, dining, pubs, entertainment and cultural spots, even the beach and parks are right outside your door. This modern building is LEED certified, and features great amenities such as a guest suite, on site guest parking, bike storage, EV Charging stations (6) and even a pet/ bike wash station. Pets are welcome ( limit of 2). This 7th floor, 2 bedroom / 2 bath unit is ideal, featuring quartz countertops, heated tile floors in the bathrooms, sleek vinyl flooring, high end appliances, floor to ceiling windows to take in the fabulous views of the lake and downtown Kelowna. There is a spacious outdoor patio complete with a gas line for your BBQ to enjoy those summer evenings. If you are looking for modern living with a great location, this is it! (id:6769)