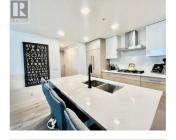

Welcome to ELLA, sophisticated high-rise living in the heart of downtown Kelowna. With a walk score of 97, absolutely everything is close, shopping, dining, pubs, entertainment and cultural spots, even the beach and parks are right outside your door. This modern building is LEED certified, and features great amenities such as a guest suite, on site guest parking, bike storage, EV Charging stations (6) and even a pet/ bike wash station. Pets are welcome ( limit of 2). This 7th floor, 2 bedroom / 2 bath unit is ideal, featuring quartz countertops, heated tile floors in the bathrooms, sleek vinyl flooring, high end appliances, floor to ceiling windows to take in the fabulous views of the lake and downtown Kelowna. There is a spacious outdoor patio complete with a gas line for your BBQ to enjoy those summer evenings. If you are looking for modern living with a great location, this is it! (id:6769)