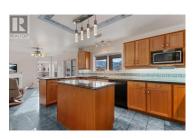

CLICK TO VIEW VIDEO: Welcome to Cherry Lane Towers, Penticton's premier retirement living community! This stunning JR penthouse in the REGENCY offers 1,900 sq ft of thoughtfully designed living space, featuring 2 Bedrooms + Den, 3 bathrooms, and 4 private balconies with sweeping North, West, and South-facing views. The expansive living area is bright and inviting, ideal for family gatherings, cozy evenings, or formal dining. A den adds versatility-perfect for a home office or quiet retreat. The kitchen is a baker's dream, boasting marble countertops, abundant prep space, and a brand-new stove. Each bedroom is its own private suite, complete with spacious closets and ensuite bathrooms, ensuring comfort and privacy. Storage is never an issue with ample hall closets, a laundry room with shelving space, and a secure storage unit. Enjoy sunlight or shade year-round from one of four balconies, enhanced by custom electric shutters for privacy and efficiency. Additional highlights include two furnaces (both replaced), an electric fireplace and two secure parking stalls. The building has also completed an elevator upgrade. Conveniently located across from Cherry Lane Mall, with bike and transit routes at your doorstep, this is Okanagan retirement living at its finest. Who says downsizing means giving up space? If a traditional condo feels too small, come experience this home today! M...