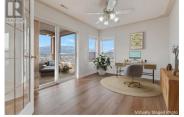

CLICK TO VIEW VIDEO: Welcome to Cherry Lane Towers, Penticton's premier retirement living community! This stunning JR penthouse in the REGENCY offers 1,900 sq ft of thoughtfully designed living space, featuring 2 Bedrooms + Den, 3 bathrooms, and 4 private balconies with sweeping North, West, and South-facing views. The expansive living area is bright and inviting, ideal for family gatherings, cozy evenings, or formal dining. A den adds versatility-perfect for a home office or quiet retreat. The kitchen is a baker's dream, boasting marble countertops, abundant prep space, and a brand-new stove. Each bedroom is its own private suite, complete with spacious closets and ensuite bathrooms, ensuring comfort and privacy. Storage is never an issue with ample hall closets, a laundry room with shelving space, and a secure storage unit. Enjoy sunlight or shade year-round from one of four balconies, enhanced by custom electric shutters for privacy and efficiency. Additional highlights include two furnaces (both replaced), an electric fireplace and two secure parking stalls. The building has also completed an elevator upgrade. Conveniently located across from Cherry Lane Mall, with bike and transit routes at your doorstep, this is Okanagan retirement living at its finest. Who says downsizing means giving up space? If a traditional condo feels too small, come experience this home today! M...