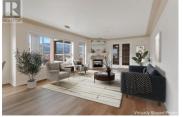

CLICK TO VIEW VIDEO: Welcome to Cherry Lane Towers, Penticton's premier retirement living community! This stunning JR penthouse in the REGENCY offers 1,900 sq ft of thoughtfully designed living space, featuring 2 Bedrooms + Den, 3 bathrooms, and 4 private balconies with sweeping North, West, and South-facing views. The expansive living area is bright and inviting, ideal for family gatherings, cozy evenings, or formal dining. A den adds versatility-perfect for a home office or quiet retreat. The kitchen is a baker's dream, boasting marble countertops, abundant prep space, and a brand-new stove. Each bedroom is its own private suite, complete with spacious closets and ensuite bathrooms, ensuring comfort and privacy. Storage is never an issue with ample hall closets, a laundry room with shelving space, and a secure storage unit. Enjoy sunlight or shade year-round from one of four balconies, enhanced by custom electric shutters for privacy and efficiency. Additional highlights include two furnaces (both replaced), an electric fireplace and two secure parking stalls. The building has also completed an elevator upgrade. Conveniently located across from Cherry Lane Mall, with bike and transit routes at your doorstep, this is Okanagan retirement living at its finest. Who says downsizing means giving up space? If a traditional condo feels too small, come experience this home today! M...