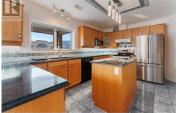

CLICK TO VIEW VIDEO: Welcome to Cherry Lane Towers, Penticton's premier retirement living community! This stunning JR penthouse in the REGENCY offers 1,900 sq ft of thoughtfully designed living space, featuring 2 Bedrooms + Den, 3 bathrooms, and 4 private balconies with sweeping North, West, and South-facing views. The expansive living area is bright and inviting, ideal for family gatherings, cozy evenings, or formal dining. A den adds versatility-perfect for a home office or quiet retreat. The kitchen is a baker's dream, boasting marble countertops, abundant prep space, and a brand-new stove. Each bedroom is its own private suite, complete with spacious closets and ensuite bathrooms, ensuring comfort and privacy. Storage is never an issue with ample hall closets, a laundry room with shelving space, and a secure storage unit. Enjoy sunlight or shade year-round from one of four balconies, enhanced by custom electric shutters for privacy and efficiency. Additional highlights include two furnaces (both replaced), an electric fireplace and two secure parking stalls. The building has also completed an elevator upgrade. Conveniently located across from Cherry Lane Mall, with bike and transit routes at your doorstep, this is Okanagan retirement living at its finest. Who says downsizing means giving up space? If a traditional condo feels too small, come experience this home today! M...