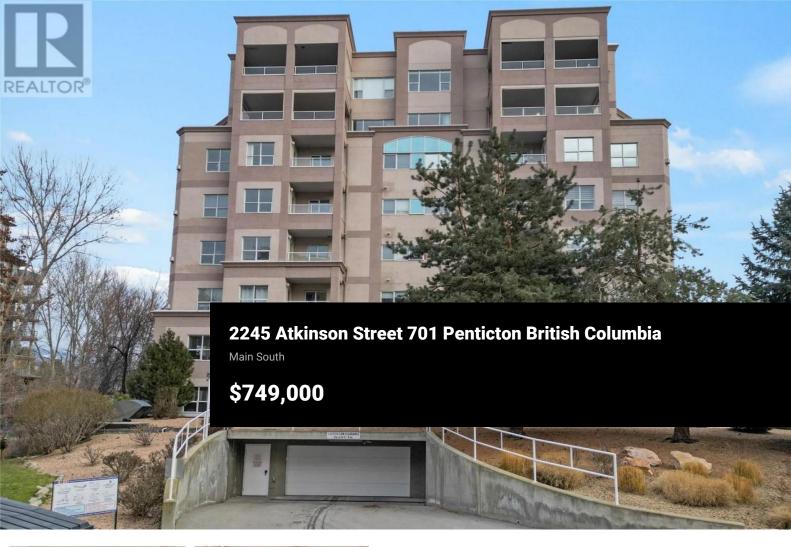

CLICK TO VIEW VIDEO: Welcome to Cherry Lane Towers, Penticton's premier retirement living community! This stunning JR penthouse in the REGENCY offers 1,900 sq ft of thoughtfully designed living space, featuring 2 Bedrooms + Den, 3 bathrooms, and 4 private balconies with sweeping North, West, and South-facing views. The expansive living area is bright and inviting, ideal for family gatherings, cozy evenings, or formal dining. A den adds versatility-perfect for a home office or quiet retreat. The kitchen is a baker's dream, boasting marble countertops, abundant prep space, and a brand-new stove. Each bedroom is its own private suite, complete with spacious closets and ensuite bathrooms, ensuring comfort and privacy. Storage is never an issue with ample hall closets, a laundry room with shelving space, and a secure storage unit. Enjoy sunlight or shade year-round from one of four balconies, enhanced by custom electric shutters for privacy and efficiency. Additional highlights include two furnaces (both replaced), an electric fireplace and two secure parking stalls. The building has also completed an elevator upgrade. Conveniently located across from Cherry Lane Mall, with bike and transit routes at your doorstep, this is Okanagan retirement living at its finest. Who says downsizing means giving up space? If a traditional condo feels too small, come experience this home today! M...