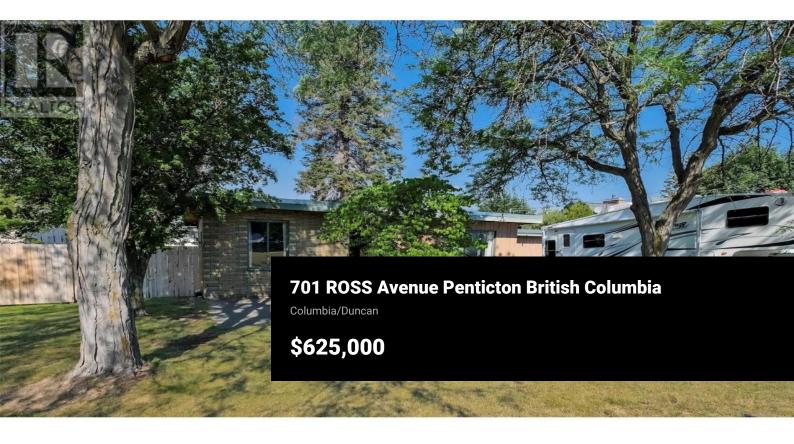

Located on a quiet no through road you will find this gem of a property. Midcentury 3 bedroom cottage nestled on a huge lot measuring 11,980 sqft. The home gas forced air heating, central air, gas fireplace, detached shop with 220 power and a carport. Beautiful large backyard with a garden area and underground irrigation. This property also offers development potential, an excellent property for a 4plex. September possession is possible here. (id:6769)