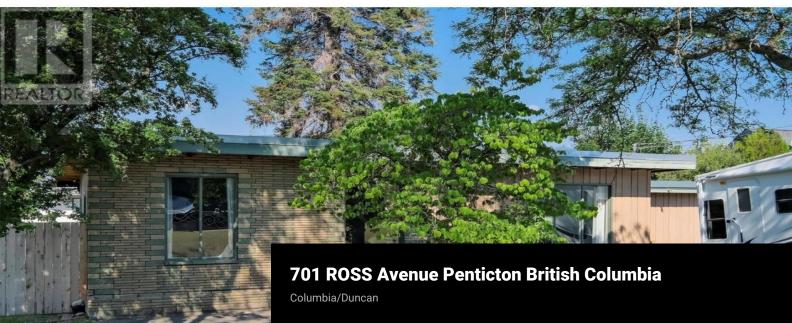

## \$625,000

Tucked away on a quiet no-through street, this charming property is a true find. This mid-century 3-bedroom cottage sits on an expansive 11,980 sqft lot. The home features gas-forced air heating, central air conditioning, a gas fireplace, a detached shop with 220V power, and a carport. The backyard is spacious and beautiful, complete with a garden area and underground irrigation. Additionally, this property offers fantastic development potential, making it an ideal candidate for a 4plex. (id:6769)