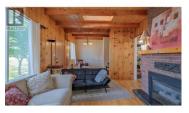

## \$625,000

Tucked away on a quiet no-through street, this charming property is a true find. This mid-century 3-bedroom cottage sits on an expansive 11,980 sqft lot. The home features gas-forced air heating, central air conditioning, a gas fireplace, a detached shop with 220V power, and a carport. The backyard is spacious and beautiful, complete with a garden area and underground irrigation. Additionally, this property offers fantastic development potential, making it an ideal candidate for a 4plex. (id:6769)