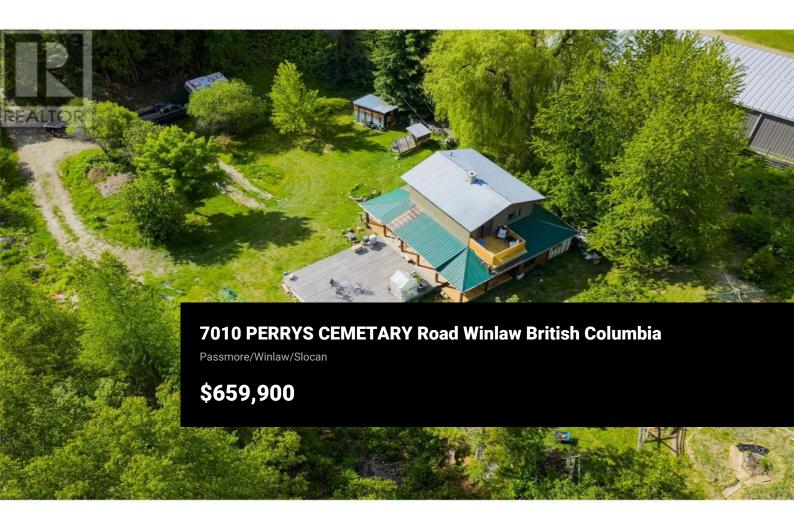

Your Slocan Valley Sanctuary Awaits Tucked at the end of a quiet no-thru road, this stunning Slocan Valley property offers the perfect blend of privacy, natural beauty, and cozy charm. Set on over 5 lush acres with mature trees, gardens and panoramic mountain views, it's the kind of place that feels like a retreatevery day. The home captures that ideal mountain-cabin feel with a thoughtful mix of rustic warmth and modern comfort. Inside, you'll find an open-concept layout, large windows that invite in natural light, a cozy woodstove, and a master bedroom with its own private patio looking out to the mountains. A wraparound covered deck completes the picture, offering the perfect spot to relax or entertain. The property is beautifully laid out with a large, fenced garden, two versatile outbuildings, and a massive 28x28 cedar deck-ideal for soaking up the valley's gorgeous summers. A truly special property that offers peace, space, and style in equal measure. (id:6769)