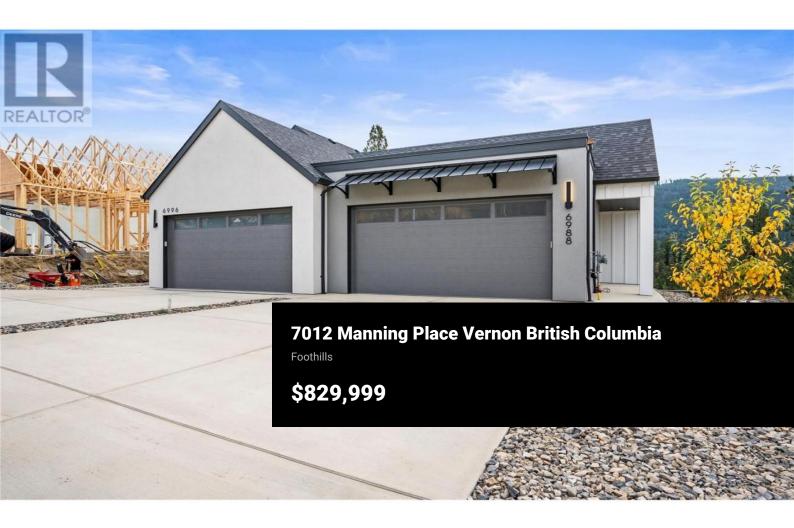

Welcome to the Foothills newest subdivision at Manning Place!! Large lots stretching down to BX creek with spectacular Morning Sunrise Eastern views. Contemporary style non-strata level entry with walkout basement half duplex with 3 bedrooms 3 bathrooms. Open floor plan Kitchen to Dining & Living rm & 14'6x12' covered sundecks to bbg & entertain. Also on main level the Primary bedroom has double vanity ensuite & walk-in closet. Powder rm & laundry, generous Foyer entered through covered walkway or Double car Garage. Basements hold 2nd & 3rd bedrooms, Flex area for gym space, reading nook etc., full 4 pc Bathroom and large Recreation Room with walkout to covered 14'6x10'3 Patio and backyard. This unit has upgrades of EV Charger in garage, Electrical for hot tub, Gas & Electric for Kitchen Oven, Gas BBQ outlet on Sundeck. Walking trails of BX Creek & the Grey Canal right there, Silver Star Mountain year round resort only 15 minutes up the hill. Walk to Elementary or Bus to High School and only minutes to downtown, lakes and golfing. Landscaping, retaining and fencing completed for you on possession so all you need do is move in and enjoy!!! GST applicable but NO PTT. (id:6769)