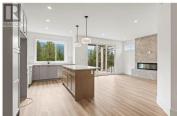

Welcome to the Foothills newest subdivision at Manning Place!! Large lots stretching down to BX creek with spectacular Morning Sunrise Eastern views. Contemporary style non-strata level entry with walkout basement half duplex with 3 bedrooms 3 bathrooms. Open floor plan Kitchen to Dining & Living rm & 14'6x12' covered sundecks to bbg & entertain. Also on main level the Primary bedroom has double vanity ensuite & walk-in closet. Powder rm & laundry, generous Foyer entered through covered walkway or Double car Garage. Basements hold 2nd & 3rd bedrooms, Flex area for gym space, reading nook etc., full 4 pc Bathroom and large Recreation Room with walkout to covered 14'6x10'3 Patio and backyard. This unit has upgrades of EV Charger in garage, Electrical for hot tub, Gas & Electric for Kitchen Oven, Gas BBQ outlet on Sundeck. Walking trails of BX Creek & the Grey Canal right there, Silver Star Mountain year round resort only 15 minutes up the hill. Walk to Elementary or Bus to High School and only minutes to downtown, lakes and golfing. Landscaping, retaining and fencing completed for you on possession so all you need do is move in and enjoy!!! GST applicable but NO PTT. (id:6769)