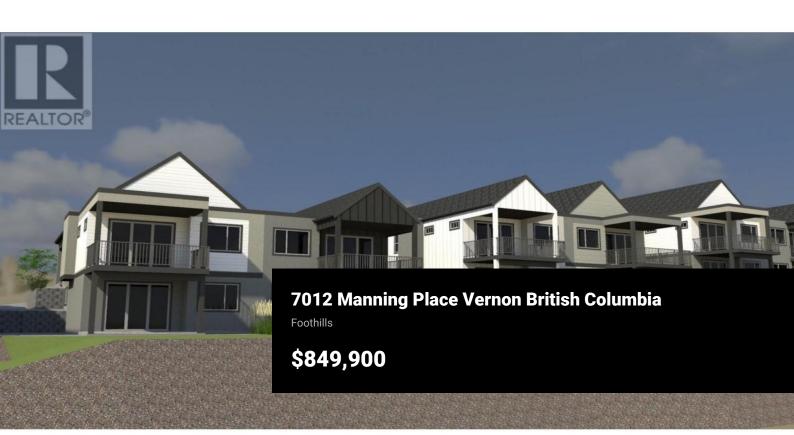

Welcome to the Foothills newest subdivision at Manning Place!! Large lots stretching down to BX creek with spectacular Morning Sunrise Eastern views. Contemporary style non-strata level entry with walkout basement half duplex with 3 bedrooms 3 bathrooms. Open floor plan Kitchen to Dining & Living rm & 14'6x12' covered sundecks to bbq & entertain. Also on main level the Primary bedroom has double vanity ensuite & walk-in closet. Powder rm & laundry, generous Foyer entered through covered walkway or Double car Garage. Basements hold 2nd & 3rd bedrooms, Flex area for gym space, reading nook etc., full 4 pc Bathroom and large Recreation Room with walkout to covered 14'6x10'3 Patio and backyard. Walking trails of BX Creek & the Grey Canal right there, Silver Star Mountain year round resort only 15 minutes up the hill. Walk to Elementary or Bus to High School and only minutes to downtown, lakes and golfing. Landscaping, retaining and fencing completed for you on possession so all you need do is move in and enjoy!!! GST applicable but NO PTT. (id:6769)