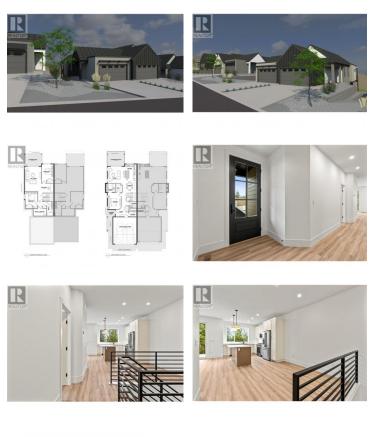

Welcome to the Foothills newest subdivision at Manning Place!! Large lots stretching down to BX creek with spectacular Morning Sunrise Eastern views. Contemporary style non-strata level entry with walkout basement half duplex with 3 bedrooms 3 bathrooms. Open floor plan Kitchen to Dining & Living rm & 14'6x12' covered sundecks to bbq & entertain. Also on main level the Primary bedroom has double vanity ensuite & walk-in closet. Powder rm & laundry, generous Foyer entered through covered walkway or Double car Garage. Basements hold 2nd & 3rd bedrooms, Flex area for gym space, reading nook etc., full 4 pc Bathroom and large Recreation Room with walkout to covered 14'6x10'3 Patio and backyard. Walking trails of BX Creek & the Grey Canal right there, Silver Star Mountain year round resort only 15 minutes up the hill. Walk to Elementary or Bus to High School and only minutes to downtown, lakes and golfing. Landscaping, retaining and fencing completed for you on possession so all you need do is move in and enjoy!!! GST applicable but NO PTT. (id:6769)